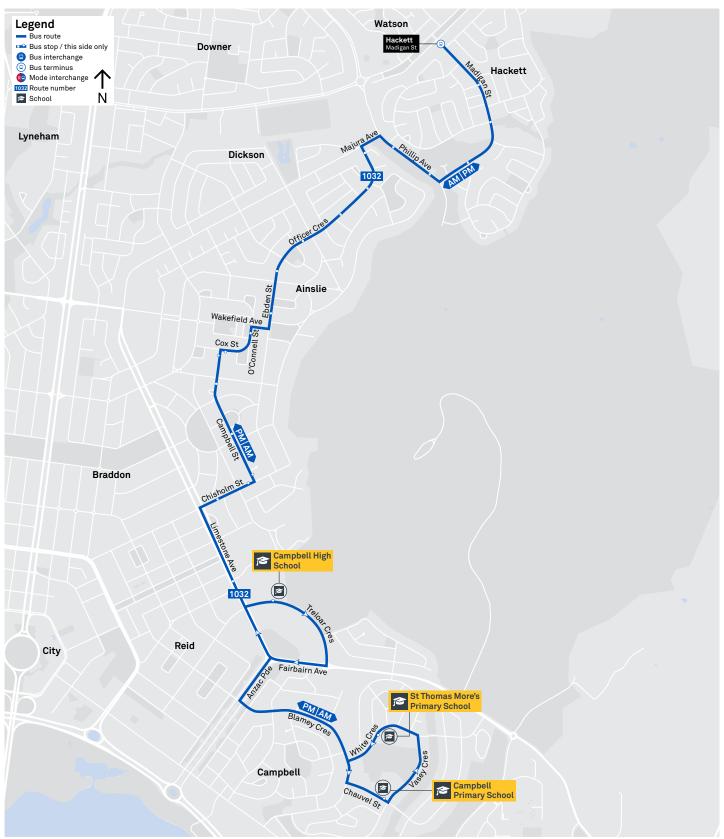

# SCHOOL ROUTE 1032 (AM & PM)

**Effective 9 October 2023** 

#### Summary of bus services

Route Suburbs/Areas Serviced

55

City, Reid, Campbell, Russell, Duntroon

1031

Watson, Downer, Dickson, Ainslie

1032

Hackett, Ainslie

#### Morning services

From Hackett 1032