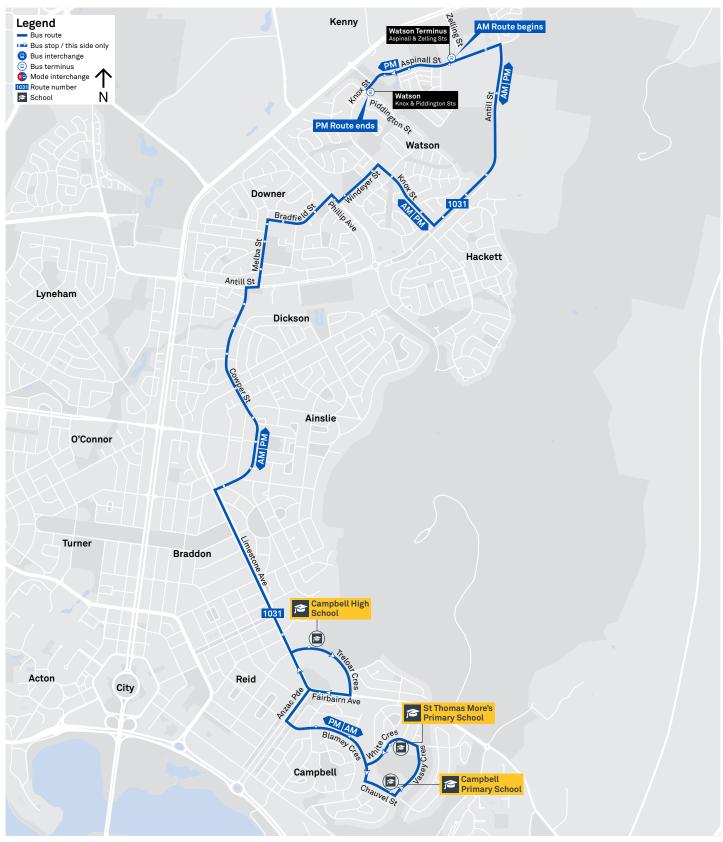

# SCHOOL ROUTE 1031 (AM & PM)

**Effective 9 October 2023** 

#### Summary of bus services

Route Suburbs/Areas Serviced

55

City, Reid, Campbell, Russell, Duntroon

1031

Watson, Downer, Dickson, Ainslie

1032

Hackett, Ainslie

#### Afternoon services

1031 To Watson Watson Terninus Wood Fiddington Dickson shops Watsonshops 3:15 3:10 3:33 3:39 3:49 3:52

1032 To Hackett