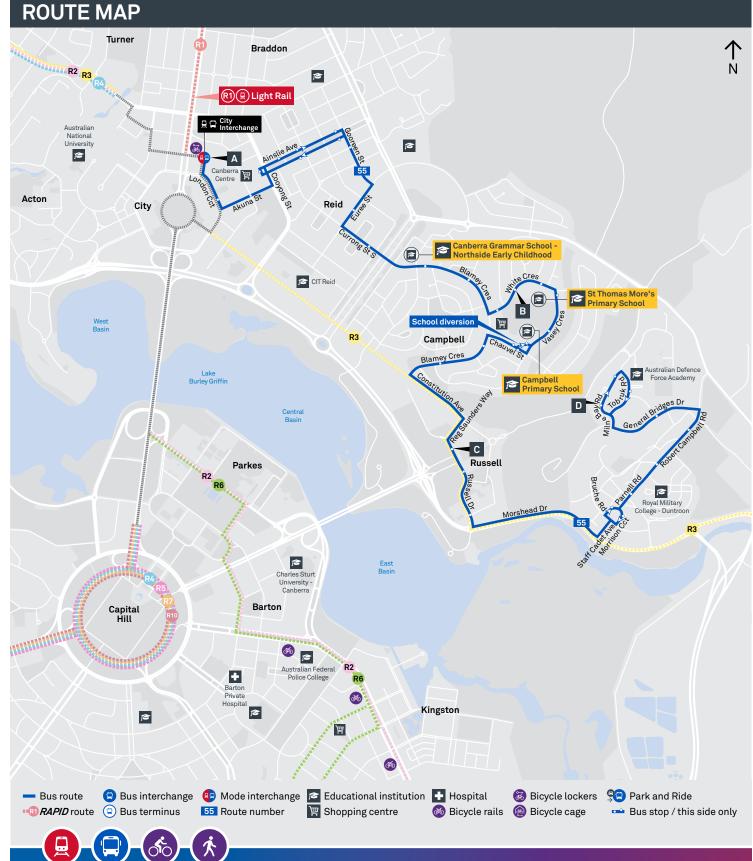

## Local area map Howse St Bus Stop 3084 Routes 1031, 1032 Route 55 to City Bus Stop 3085 Route 55 to ADFA **Naller** Cres WallerC Waller Pl Glossop Cre<sup>e</sup> White Cres St Thomas More's **Primary School**

\* For more information on these route services, including timetables, visit transport.act.gov.au

Local area map provides indicative walking paths only. This map is designed to represent local public transport options in the area and is not to scale.

#### Summary of bus services

Route Suburbs/Areas Serviced

55

City, Reid, Campbell, Russell, Duntroon

1031

Watson, Downer, Dickson, Ainslie

1032

Hackett, Ainslie

# DUNTROON LOOP via Campbell and Reid

Effective 9 October 2023