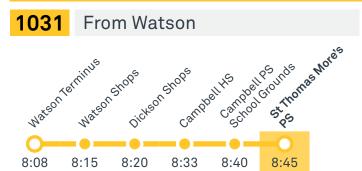

#### Morning services

From Hackett 1032

# SCHOOL ROUTE 1031 (AM & PM)

**Effective 9 October 2023** 