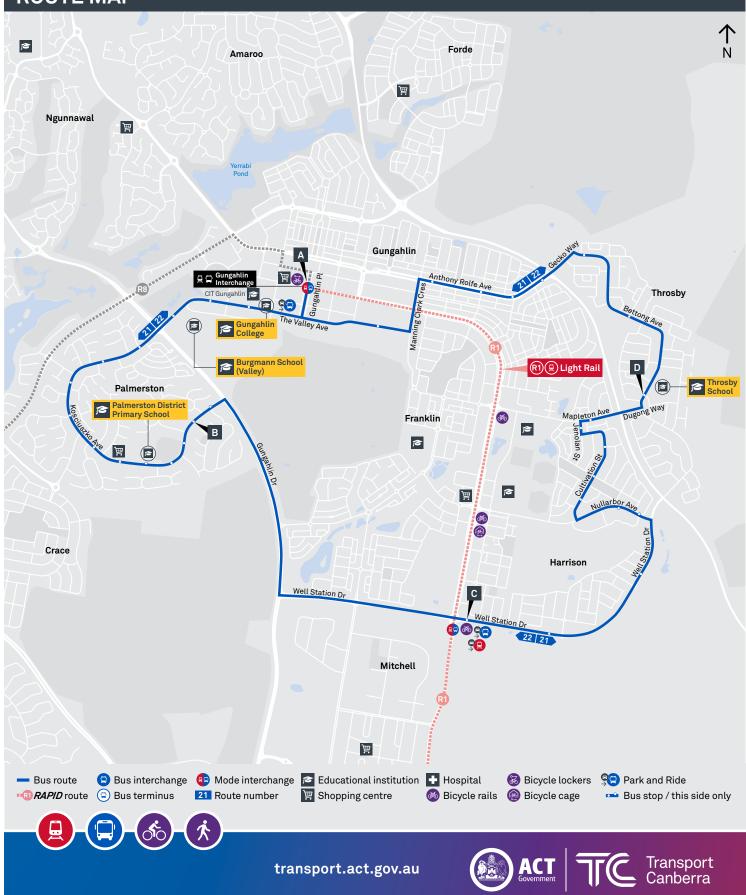

# PALMERSTON DISTRICT PRIMARY SCHOOL

#### Plan your trip with the TC Journey planner! Visit **transport.act.gov.au** for details

Effective 9 October 2023



23 Belconnen, Bruce, Kaleen, Giralang, Crace (diverts via school grounds on selected trips)

Transport Canberra



transport.act.gov.au

## PALMERSTON DISTRICT PRIMARY SCHOOL

Plan your trip with the TC Journey planner! Visit transport.act.gov.au for details

Effective 9 October 2023

### **Morning services**







transport.act.gov.au





**ROUTE MAP** 



# BELCONNEN TO GUNGAHLIN via Giralang, Crace and Palmerston

Effective 9 October 2023



transport.act.gov.au



23)("📮