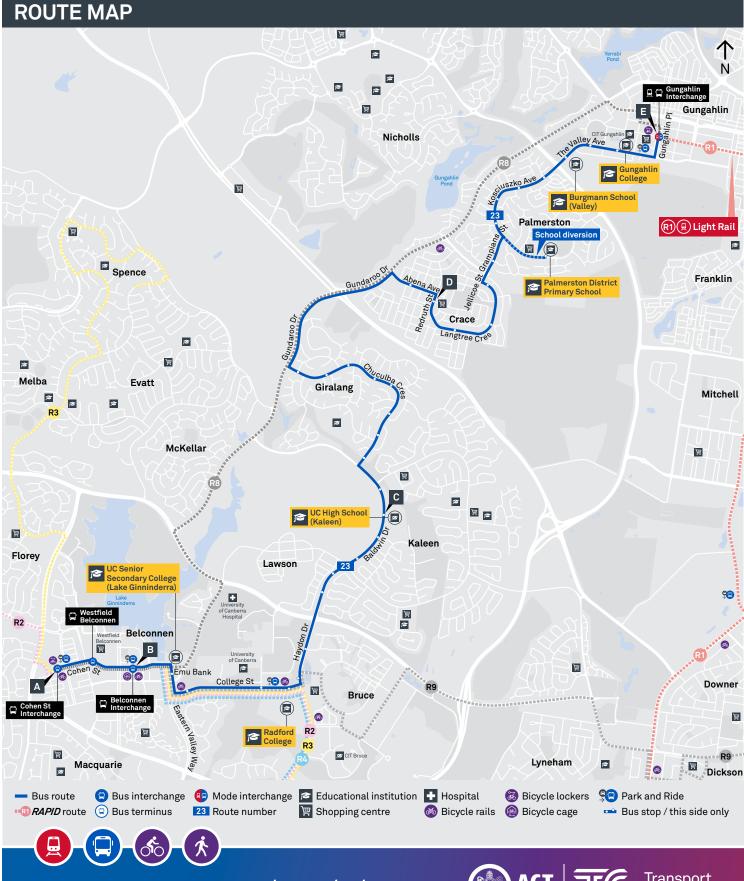

#### Plan your trip with the TC Journey planner! Visit **transport.act.gov.au** for details

Effective 9 October 2023

23 Belconnen, Bruce, Kaleen, Giralang, Crace (diverts via school grounds on selected trips)

# BELCONNEN TO GUNGAHLIN via Giralang, Crace and Palmerston

Effective 9 October 2023

transport.act.gov.au

23)("📮