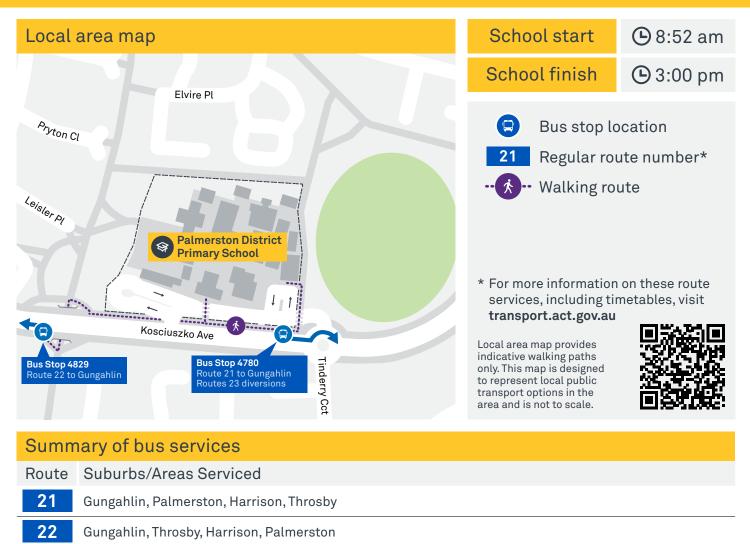

# PALMERSTON DISTRICT PRIMARY SCHOOL

#### Plan your trip with the TC Journey planner! Visit **transport.act.gov.au** for details

Effective 9 October 2023

23 Belconnen, Bruce, Kaleen, Giralang, Crace (diverts via school grounds on selected trips)

## PALMERSTON DISTRICT PRIMARY SCHOOL

Plan your trip with the TC Journey planner! Visit transport.act.gov.au for details

Effective 9 October 2023