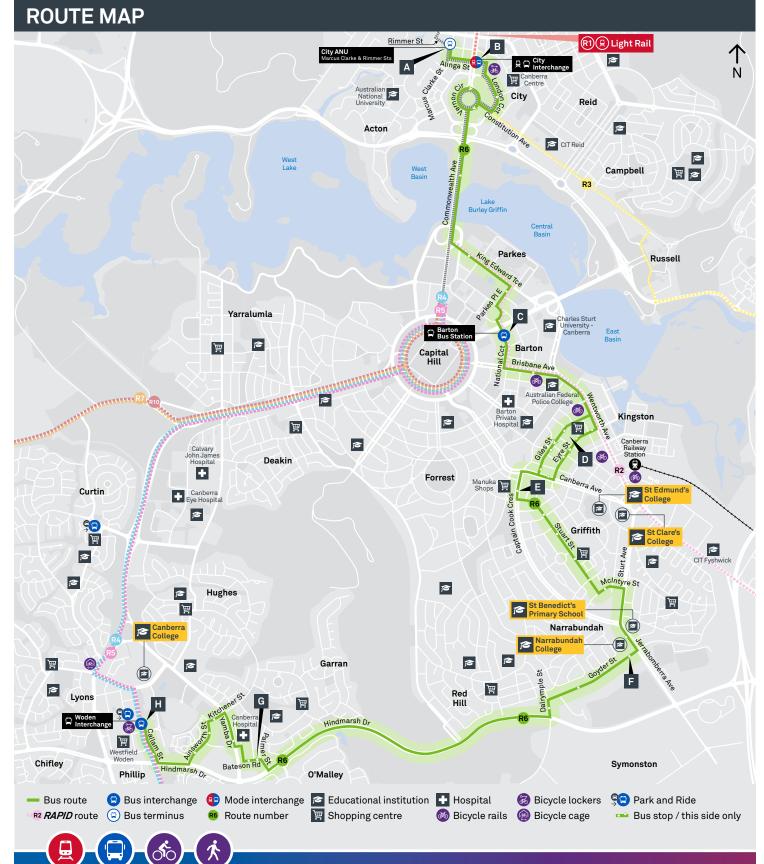

#### Summary of bus services

Route Suburbs/Areas Serviced

R6 City, Parkes, Barton, Kingston, Griffith, Narrabundah, Phillip, Woden

City, Reid, Campbell, Russell, Barton, Kingston, Griffith, Red Hill, Narrabundah, Fyshwick

# CITY ANU TO WODEN via Kingston

Effective 9 October 2023