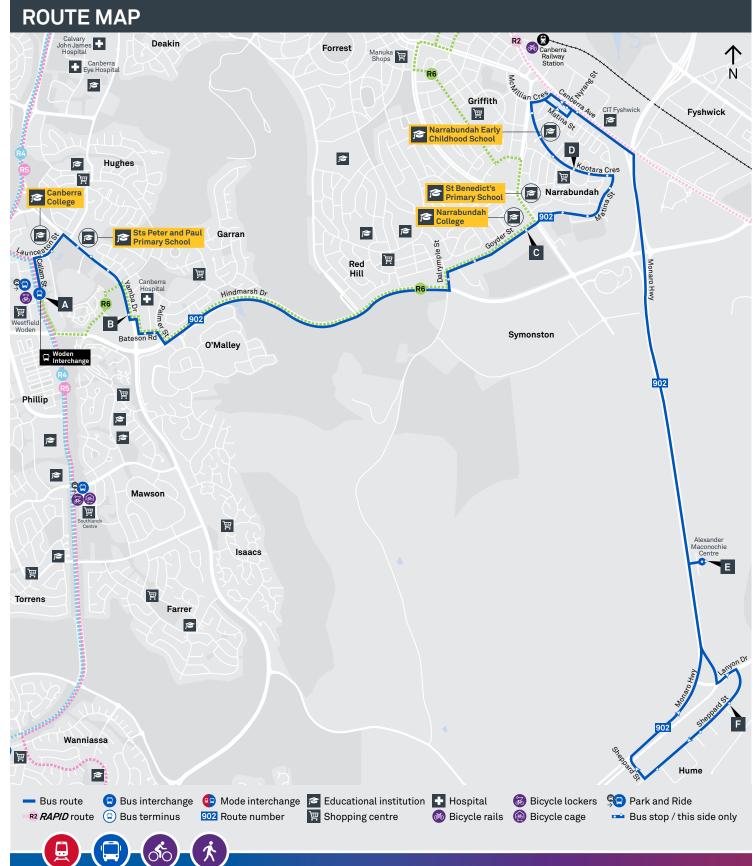

# WODEN TO AMC & HUME via CBR Hospital and Narrabundah

**Effective 9 October 2023** 