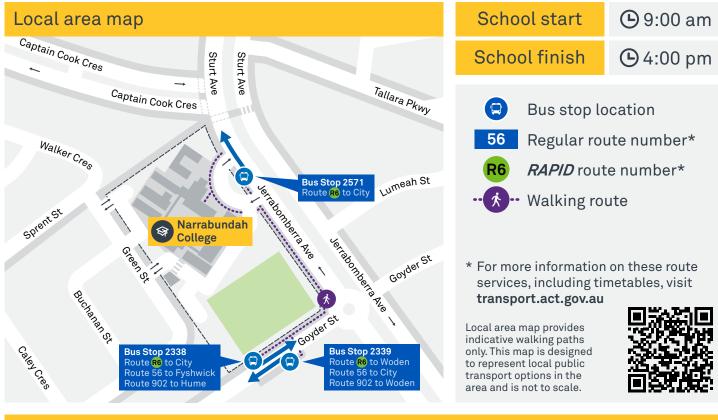

### NARRABUNDAH COLLEGE

Plan your trip with the TC Journey planner! Visit **transport.act.gov.au** for details **Effective 9 October 2023** 

#### Summary of bus services

Route Suburbs/Areas Serviced

R6 City, Parkes, Barton, Kingston, Griffith, Narrabundah, Phillip, Woden

City, Reid, Campbell, Russell, Barton, Kingston, Griffith, Red Hill, Narrabundah, Fyshwick