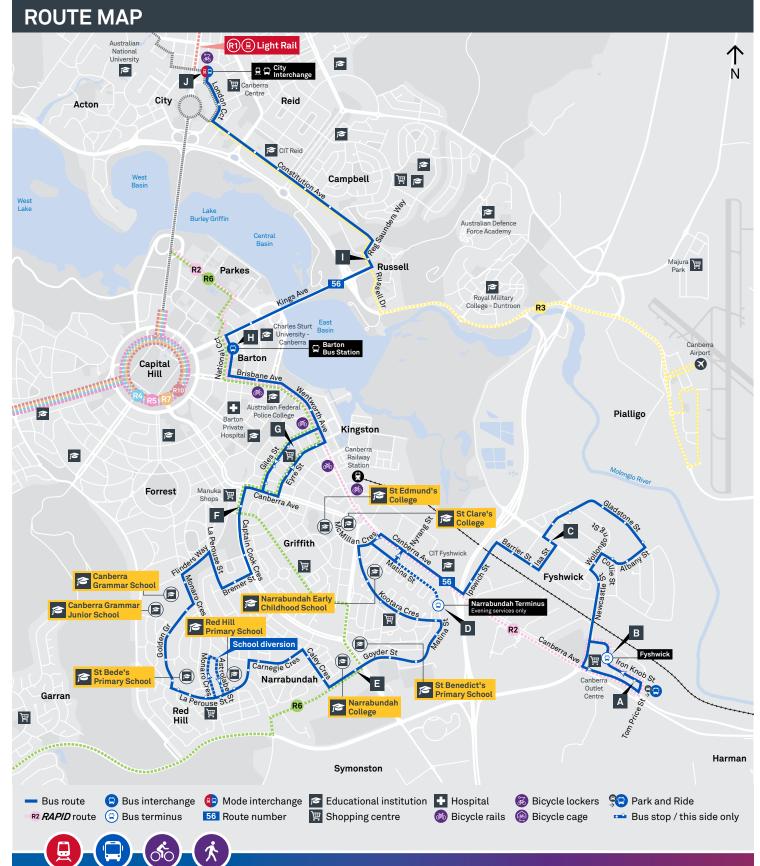

### NARRABUNDAH COLLEGE



Plan your trip with the TC Journey planner! Visit **transport.act.gov.au** for details **Effective 9 October 2023** 



#### Summary of bus services

Route Suburbs/Areas Serviced

R6 City, Parkes, Barton, Kingston, Griffith, Narrabundah, Phillip, Woden

City, Reid, Campbell, Russell, Barton, Kingston, Griffith, Red Hill, Narrabundah, Fyshwick

902 Woden, Phillip, Narrabundah, Hume



56









# CITY ANU TO WODEN via Kingston

Effective 9 October 2023







# FYSHWICK TO CITY via Red Hill and Kingston

**Effective 9 October 2023** 





# WODEN TO AMC & HUME via CBR Hospital and Narrabundah

**Effective 9 October 2023**