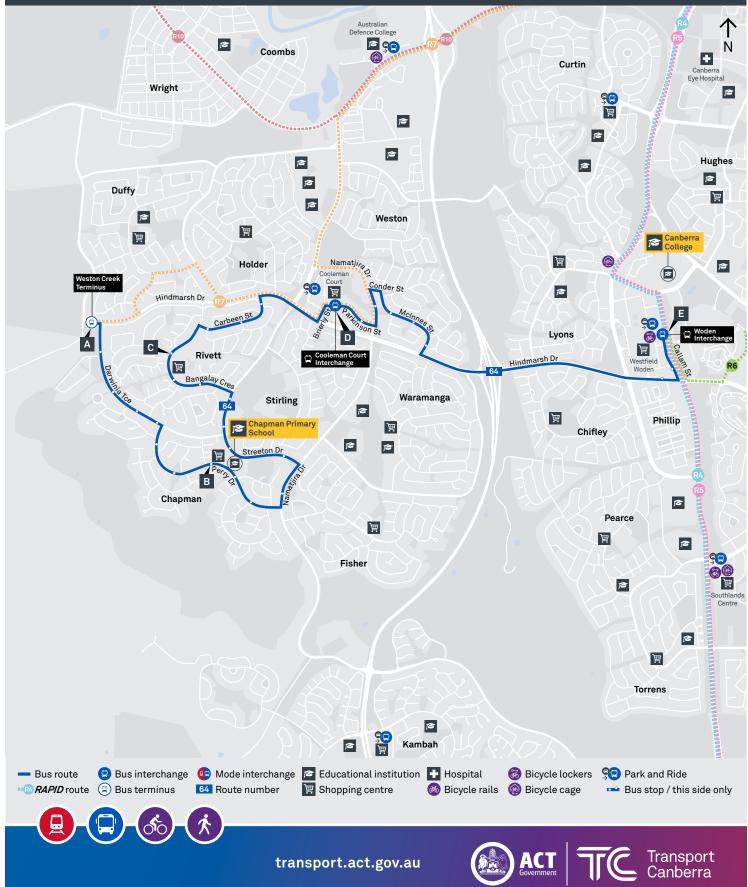

## WESTON CREEK TO WODEN via Rivett and Cooleman Court

Effective 9 October 2023

## **ROUTE MAP**