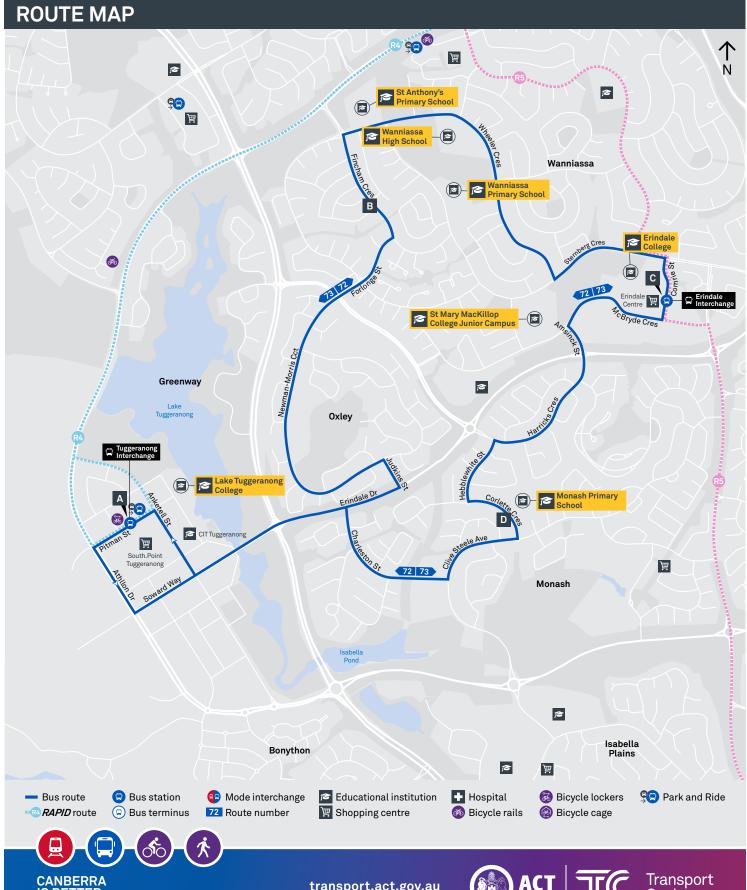

## WANNIASSA SCHOOL JNR CAMPUS

Plan your trip with the TC Journey planner! Visit transport.act.gov.au for details

School start

(L) 9:00 am

School finish

(L) 3:00 pm

Bus stop location

Regular route number

### Summary of bus services

| Route | AM           | PM           | Suburbs/Areas Serviced                                                     | Other information |
|-------|--------------|--------------|----------------------------------------------------------------------------|-------------------|
| 72    | $\checkmark$ | $\checkmark$ | Tuggeranong Bus Station, Oxley, Wanniassa,<br>Erindale Bus Station, Monash |                   |
| 73    | <b>√</b>     | <b>√</b>     | Tuggeranong Bus Station, Monash, Erindale<br>Bus Station, Wanniassa, Oxley |                   |

# WANNIASSA SCHOOL JNR CAMPUS

Plan your trip with the TC Journey planner! Visit transport.act.gov.au for details

## Morning regular services

Other times available. Visit transport.act.gov.au

**72** 

From Tuggeranong

73

From Tuggeranong

#### Afternoon regular services

Other times available. Visit transport.act.gov.au

**72** 

To Tuggeranong

73

To Tuggeranong