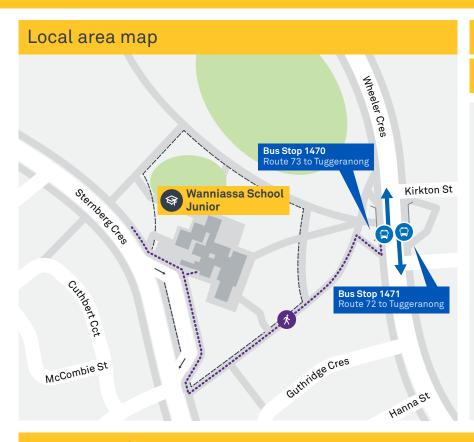

## WANNIASSA SCHOOL JNR CAMPUS

Plan your trip with the TC Journey planner! Visit transport.act.gov.au for details

School start

(L) 9:00 am

School finish

(L) 3:00 pm

Bus stop location

Regular route number

Walking route

Local area map provides indicative walking paths only. This map is designed to represent local public transport options in the area and is not to scale

### Summary of bus services

| Route | AM           | PM           | Suburbs/Areas Serviced                                                     | Other information |
|-------|--------------|--------------|----------------------------------------------------------------------------|-------------------|
| 72    | $\checkmark$ | $\checkmark$ | Tuggeranong Bus Station, Oxley, Wanniassa,<br>Erindale Bus Station, Monash |                   |
| 73    | <b>√</b>     | <b>√</b>     | Tuggeranong Bus Station, Monash, Erindale<br>Bus Station, Wanniassa, Oxley |                   |