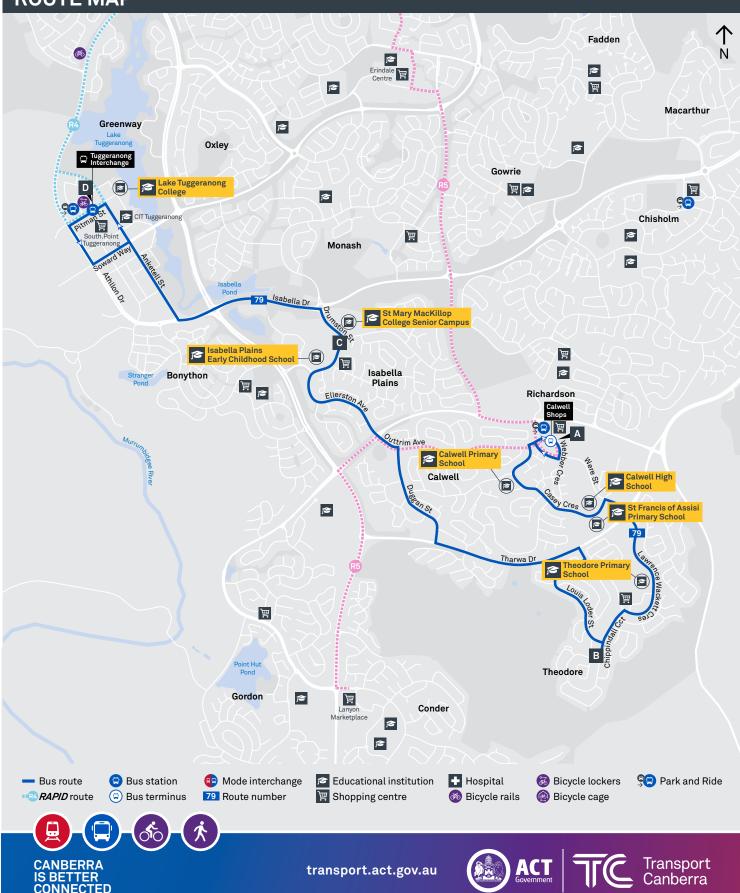

# CALWELL TO TUGGERANONG via Theodore and Isabella Plains

**ROUTE MAP** 

79) (