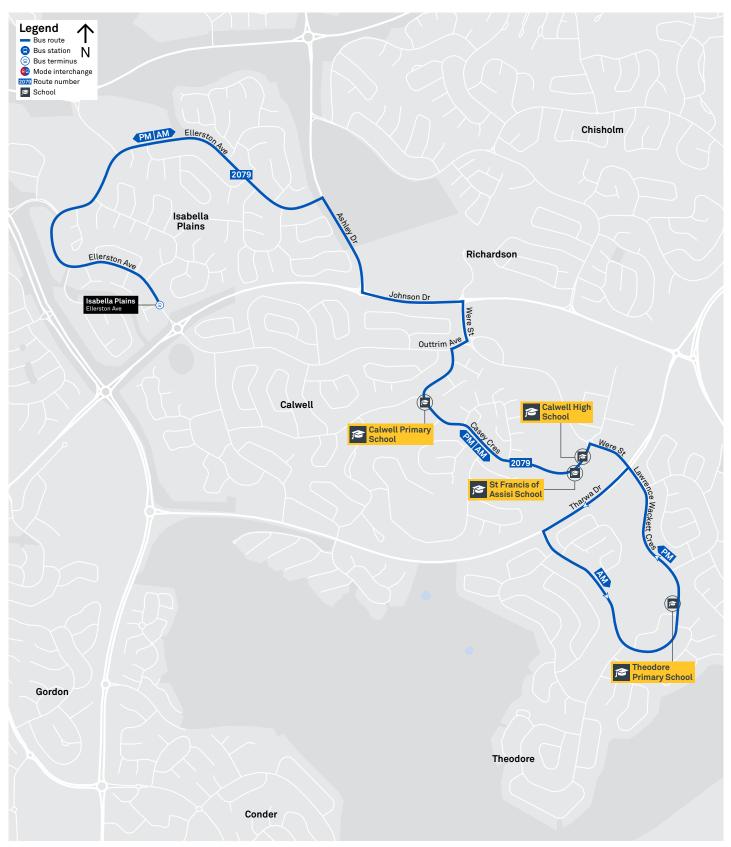

#### SCHOOL ROUTE 2079 (AM & PM)

CANBERRA IS BETTER CONNECTED transport.act.gov.au