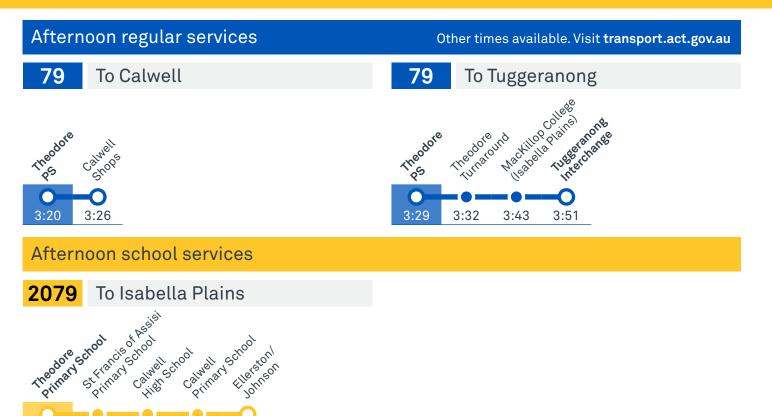

#### SCHOOL ROUTE 2079 (AM & PM)

CANBERRA IS BETTER CONNECTED transport.act.gov.au