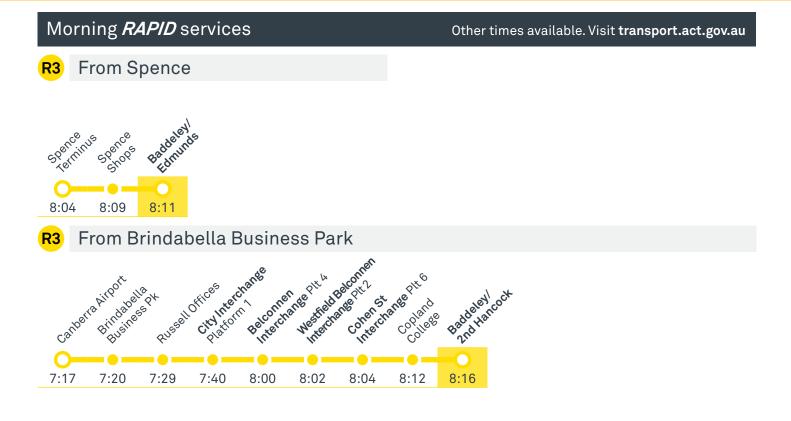

## **TAQWA SCHOOL**

Plan your trip with the TC Journey planner! Visit transport.act.gov.au for details







NECTED

transport.act.gov.au

CON

TG19027





### **TAQWA SCHOOL**

Plan your trip with the TC Journey planner! Visit transport.act.gov.au for details







CANBERRA

IS BETTER CONNECTED transport.act.gov.au TG19027





## **TAQWA SCHOOL**

Plan your trip with the TC Journey planner! Visit transport.act.gov.au for details



Afternoon *RAPID* services

Other times available. Visit transport.act.gov.au







CANBERRA

IS BETTER CONNECTED transport.act.gov.au TG19027



Transport Canberra

# SPENCE TO AIRPORT via City and Brindabella



#### **ROUTE MAP**