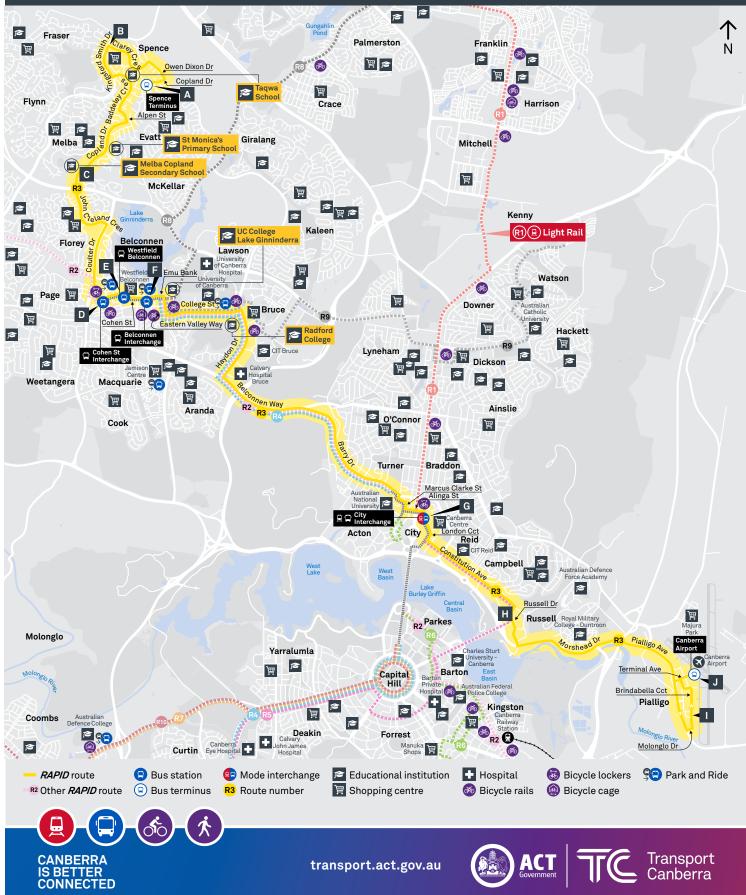

## **TAQWA SCHOOL**

Plan your trip with the TC Journey planner! Visit transport.act.gov.au for details







NECTED

transport.act.gov.au

CON

TG19027





### **TAQWA SCHOOL**

Plan your trip with the TC Journey planner! Visit transport.act.gov.au for details







CANBERRA

IS BETTER CONNECTED transport.act.gov.au TG19027





## **TAQWA SCHOOL**

Plan your trip with the TC Journey planner! Visit transport.act.gov.au for details



Afternoon *RAPID* services

Other times available. Visit transport.act.gov.au







CANBERRA

IS BETTER CONNECTED transport.act.gov.au TG19027



Transport Canberra

# SPENCE TO AIRPORT via City and Brindabella



#### **ROUTE MAP**