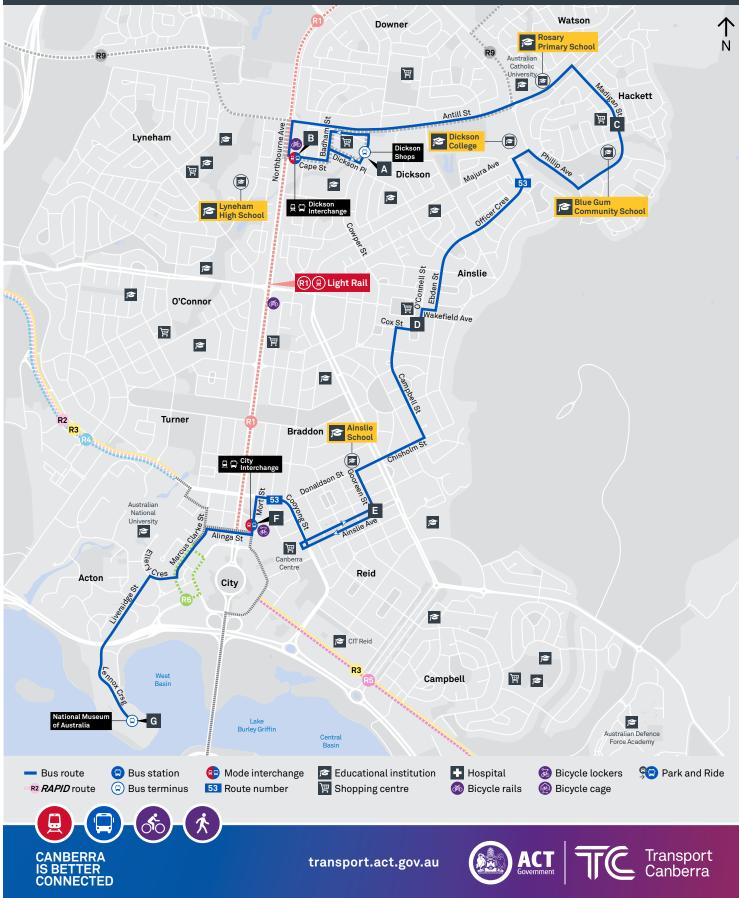

$\checkmark$ | $\checkmark$ | Belconnen Bus Stations, Bruce,<br>Dickson Interchange, Watson              |                   |
| 53        | $\checkmark$ | $\checkmark$ | Dickson, Dickson Bus Station, Hackett,<br>Ainslie, City Interchange, Acton |                   |



CANBERRA

IS BETTER CONNECTED transport.act.gov.au TG19027

Canberra

### **ROSARY PRIMARY SCHOOL**

Plan your trip with the TC Journey planner! Visit transport.act.gov.au for details







CANBERRA

IS BETTER CONNECTED transport.act.gov.au Transport Canberra

## **ROSARY PRIMARY SCHOOL**

Plan your trip with the TC Journey planner! Visit transport.act.gov.au for details







CANBERRA

IS BETTER CONNECTED transport.act.gov.au TG19027

Transport Canberra

# DICKSON TO MUSEUM via Hackett and Ainslie



### **ROUTE MAP**



## BELCONNEN TO WATSON via Bruce and Dickson

#### **ROUTE MAP**