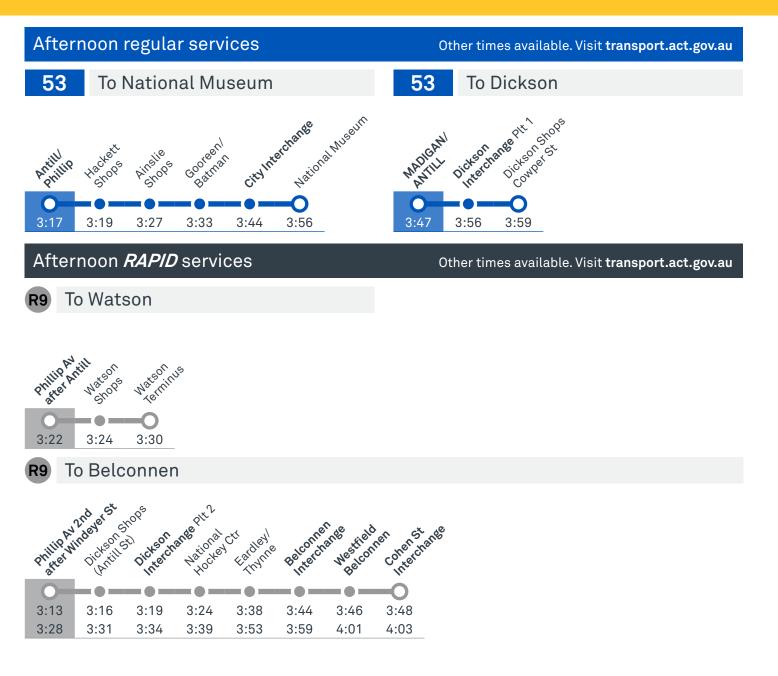

# DICKSON TO MUSEUM via Hackett and Ainslie

## **ROSARY PRIMARY SCHOOL**

Plan your trip with the TC Journey planner! Visit transport.act.gov.au for details

| Route     | AM           | PM           | Suburbs/Areas Serviced                                                     | Other information |
|-----------|--------------|--------------|----------------------------------------------------------------------------|-------------------|
| <b>R9</b> | $\checkmark$ | $\checkmark$ | Belconnen Bus Stations, Bruce,<br>Dickson Interchange, Watson              |                   |
| 53        | $\checkmark$ | $\checkmark$ | Dickson, Dickson Bus Station, Hackett,<br>Ainslie, City Interchange, Acton |                   |