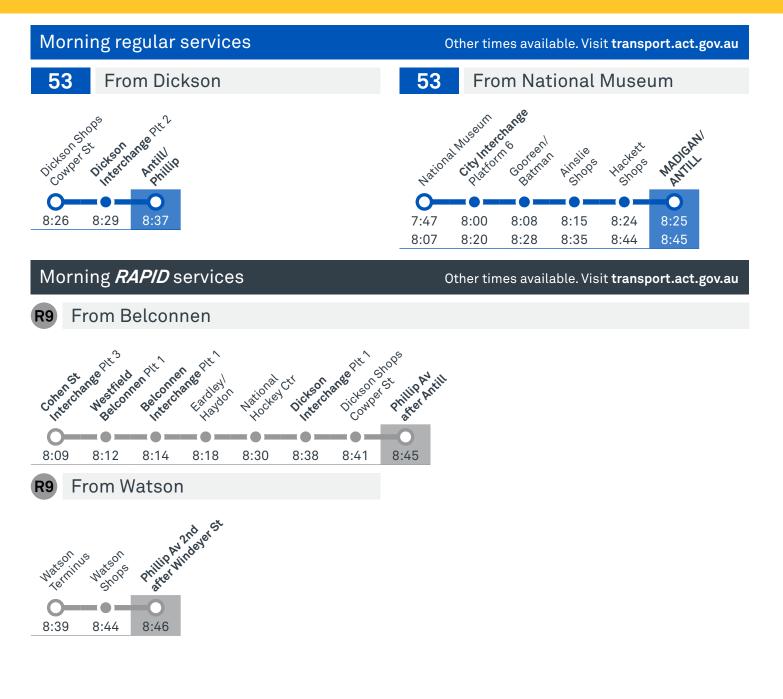

# DICKSON TO MUSEUM via Hackett and Ainslie

## BELCONNEN TO WATSON via Bruce and Dickson