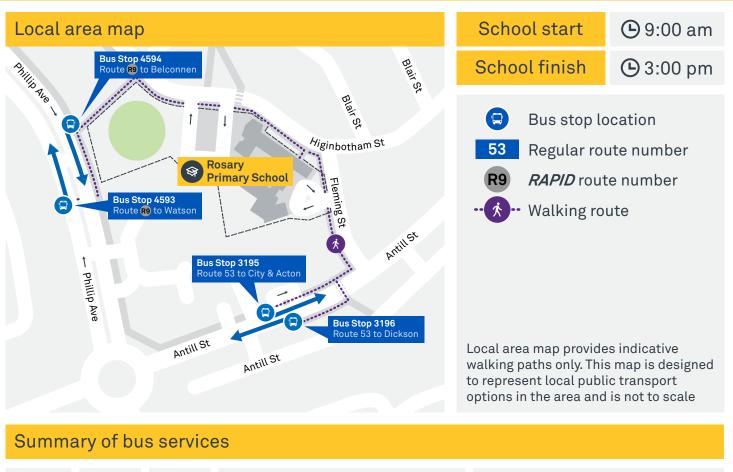

## **ROSARY PRIMARY SCHOOL**

Plan your trip with the TC Journey planner! Visit transport.act.gov.au for details





| Route     | AM           | PM           | Suburbs/Areas Serviced                                                     | Other information |
|-----------|--------------|--------------|----------------------------------------------------------------------------|-------------------|
| <b>R9</b> | $\checkmark$ | $\checkmark$ | Belconnen Bus Stations, Bruce,<br>Dickson Interchange, Watson              |                   |
| 53        | $\checkmark$ | $\checkmark$ | Dickson, Dickson Bus Station, Hackett,<br>Ainslie, City Interchange, Acton |                   |



CANBERRA

IS BETTER CONNECTED transport.act.gov.au TG19027

Canberra

### **ROSARY PRIMARY SCHOOL**

Plan your trip with the TC Journey planner! Visit transport.act.gov.au for details







CANBERRA

IS BETTER CONNECTED transport.