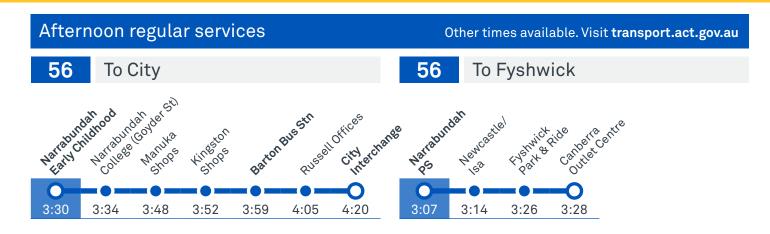

Route

**AM** 

PM

Suburbs/Areas Serviced

Other information

56

City Interchange, Russell, Barton, Kingston, Griffith, Manuka, Red Hill, Narrabundah, Fyshwick