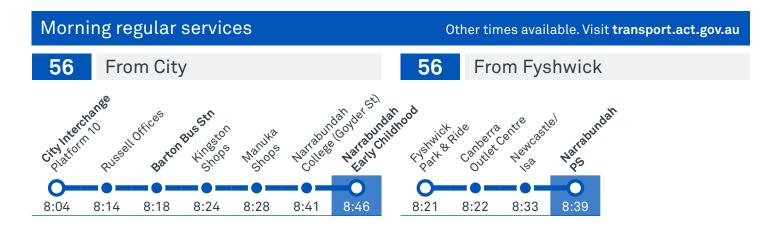

Route

**AM** 

PM

Suburbs/Areas Serviced

Other information

56

City Interchange, Russell, Barton, Kingston, Griffith, Manuka, Red Hill, Narrabundah, Fyshwick