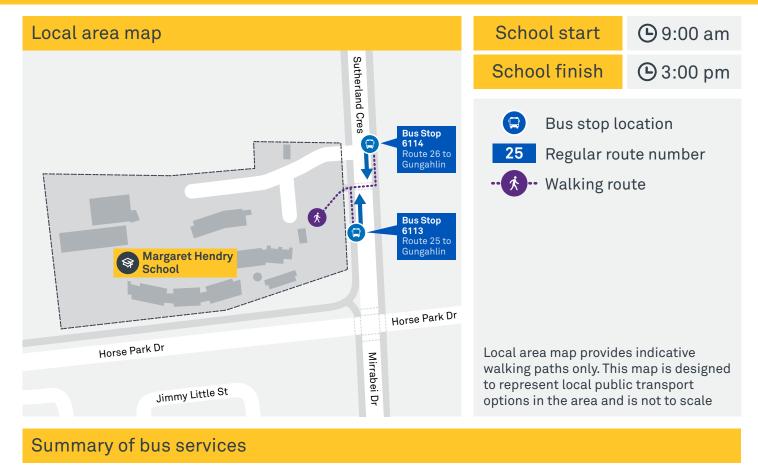

#### **MARGARET HENDRY SCHOOL**

Plan your trip with the TC Journey planner! Visit transport.act.gov.au for details

| Route | AM           | PM           | Suburbs/Areas Serviced                               | Other information |
|-------|--------------|--------------|------------------------------------------------------|-------------------|
| 25    | $\checkmark$ | $\checkmark$ | Gungahlin Place, Amaroo, Moncrieff,<br>Taylor, Casey |                   |
| 26    | <b>√</b>     | $\checkmark$ | Gungahlin Place, Casey, Taylor,<br>Moncrieff, Amaroo |                   |