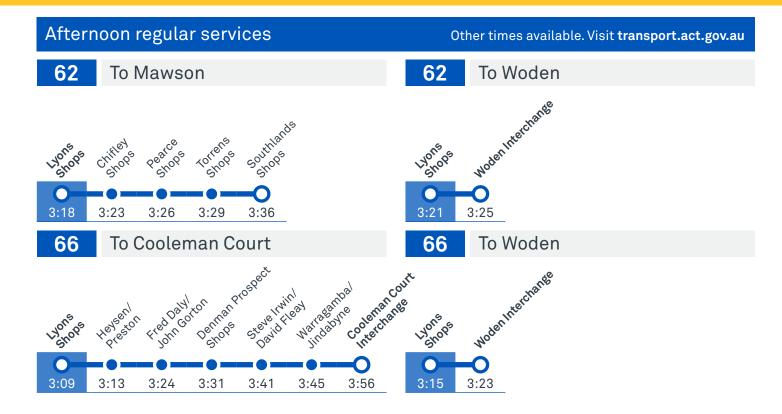

#### Summary of bus services

| Route | AM           | PM           | Suburbs/Areas Serviced                                                                              | Other information |
|-------|--------------|--------------|-----------------------------------------------------------------------------------------------------|-------------------|
| 62    | $\checkmark$ | $\checkmark$ | Woden Bus Station, Lyons, Chifley, Pearce, Torrens,<br>Mawson                                       |                   |
| 66    | <b>√</b>     | <b>√</b>     | Woden Bus Station, Lyons, Weston, Coombs, Denman<br>Prospect, Wright, Duffy, Holder, Cooleman Court |                   |