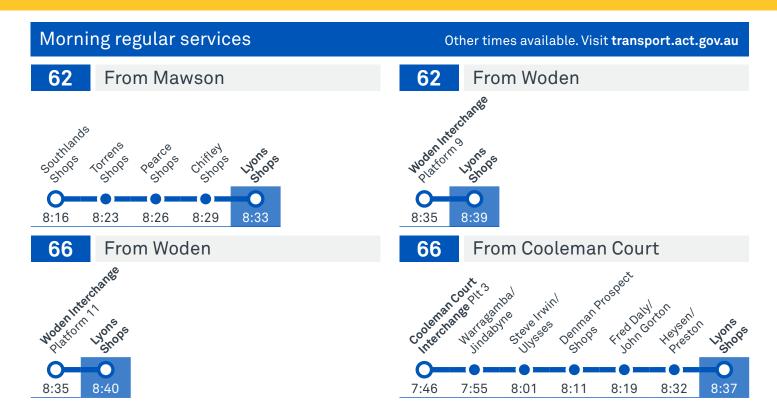

#### Summary of bus services

| Route | AM           | PM           | Suburbs/Areas Serviced                                                                              | Other information |
|-------|--------------|--------------|-----------------------------------------------------------------------------------------------------|-------------------|
| 62    | $\checkmark$ | $\checkmark$ | Woden Bus Station, Lyons, Chifley, Pearce, Torrens,<br>Mawson                                       |                   |
| 66    | <b>√</b>     | <b>√</b>     | Woden Bus Station, Lyons, Weston, Coombs, Denman<br>Prospect, Wright, Duffy, Holder, Cooleman Court |                   |