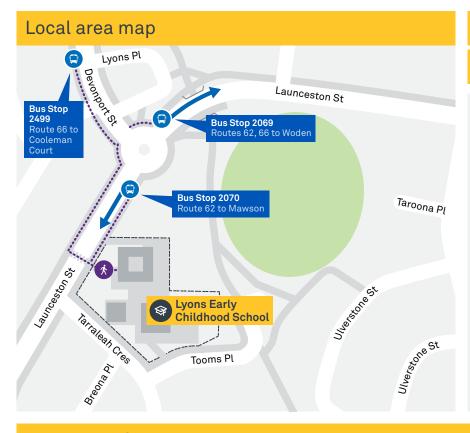

#### LYONS EARLY CHILDHOOD SCHOOL

Plan your trip with the TC Journey planner! Visit transport.act.gov.au for details

School start

(L) 9:00 am

School finish

(L) 3:00 pm

Bus stop location

62

Regular route number

Walking route

Local area map provides indicative walking paths only. This map is designed to represent local public transport options in the area and is not to scale

#### Summary of bus services

| Route | AM           | PM           | Suburbs/Areas Serviced                                                                              | Other information |
|-------|--------------|--------------|-----------------------------------------------------------------------------------------------------|-------------------|
| 62    | $\checkmark$ | $\checkmark$ | Woden Bus Station, Lyons, Chifley, Pearce, Torrens,<br>Mawson                                       |                   |
| 66    | <b>√</b>     | <b>√</b>     | Woden Bus Station, Lyons, Weston, Coombs, Denman<br>Prospect, Wright, Duffy, Holder, Cooleman Court |                   |