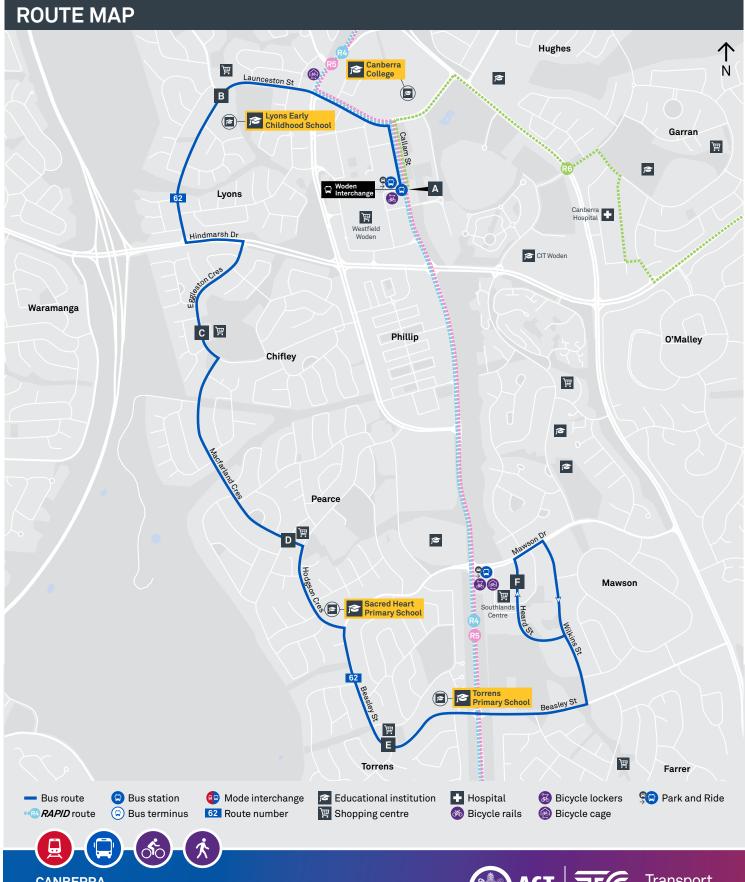

#### LYONS EARLY CHILDHOOD SCHOOL

Plan your trip with the TC Journey planner! Visit transport.act.gov.au for details

School start

(L) 9:00 am

School finish

(L) 3:00 pm

Bus stop location

62

Regular route number

Walking route

Local area map provides indicative walking paths only. This map is designed to represent local public transport options in the area and is not to scale

### LYONS EARLY CHILDHOOD SCHOOL

Plan your trip with the TC Journey planner! Visit transport.act.gov.au for details