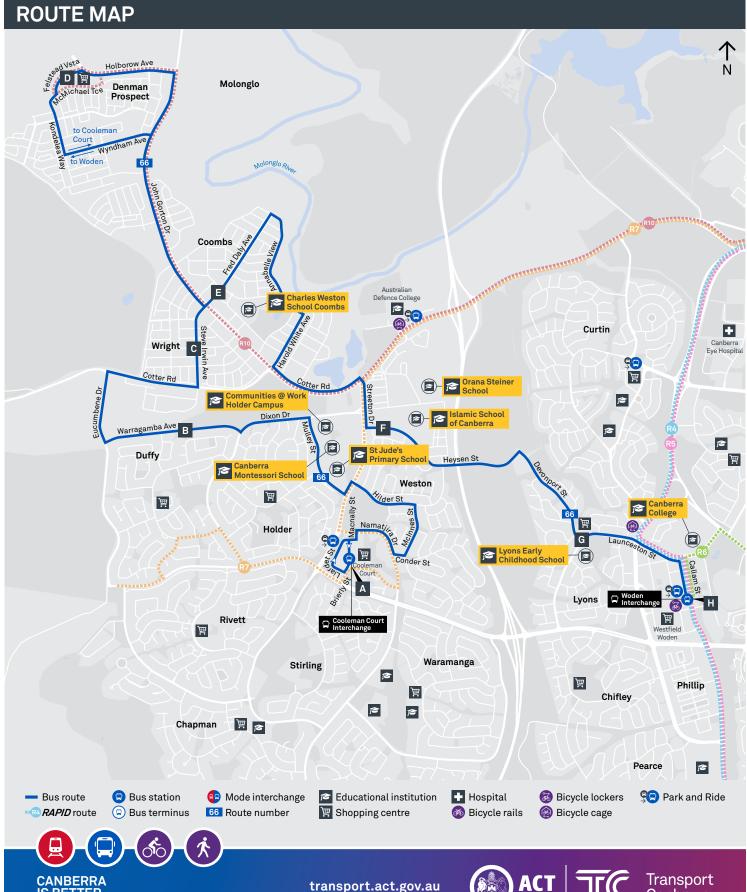

#### Summary of bus services

| Route | AM           | PM           | Suburbs/Areas Serviced                                                                              | Other information |
|-------|--------------|--------------|-----------------------------------------------------------------------------------------------------|-------------------|
| 62    | $\checkmark$ | $\checkmark$ | Woden Bus Station, Lyons, Chifley, Pearce, Torrens,<br>Mawson                                       |                   |
| 66    | <b>√</b>     | <b>√</b>     | Woden Bus Station, Lyons, Weston, Coombs, Denman<br>Prospect, Wright, Duffy, Holder, Cooleman Court |                   |

# COOLEMAN COURT TO WODEN via Denman Prospect and Lyons