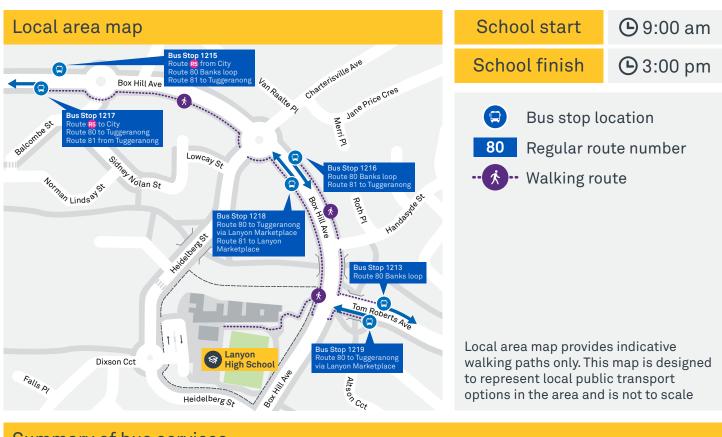

#### LANYON HIGH SCHOOL

Plan your trip with the TC Journey planner! Visit transport.act.gov.au for details

#### Summary of bus services

| Route | AM           | PM           | Suburbs/Areas Serviced                                                                    | Other information |
|-------|--------------|--------------|-------------------------------------------------------------------------------------------|-------------------|
| 80    | $\checkmark$ | $\checkmark$ | Tuggeranong Bus Station, Greenway, Lanyon<br>Marketplace, Conder, Banks                   |                   |
| 81    | $\checkmark$ | $\checkmark$ | Tuggeranong Bus Station, Greenway, Bonython,<br>Gordon, Banks, Conder, Lanyon Marketplace |                   |