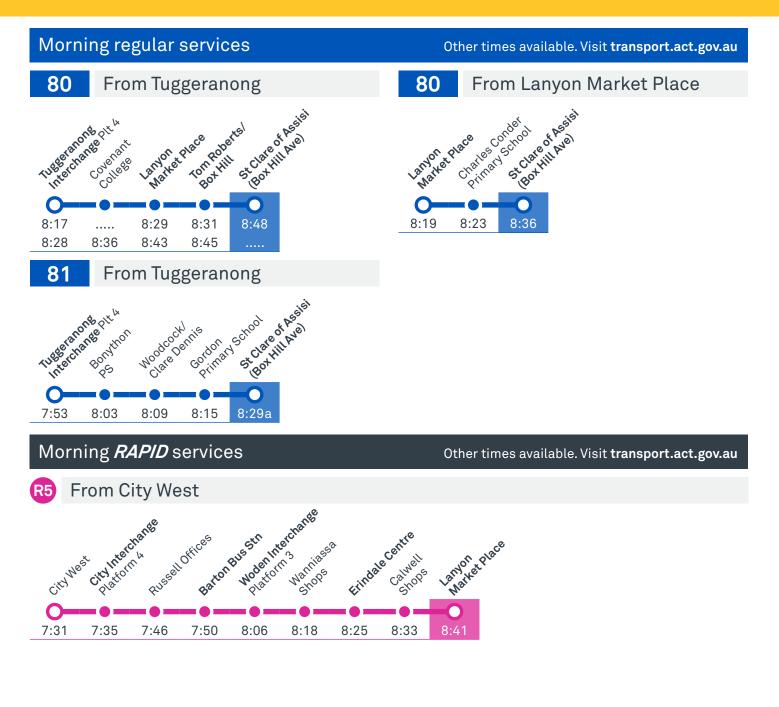

#### Summary of bus services

| Route | AM           | PM           | Suburbs/Areas Serviced                                                                    | Other information |
|-------|--------------|--------------|-------------------------------------------------------------------------------------------|-------------------|
| 80    | $\checkmark$ | $\checkmark$ | Tuggeranong Bus Station, Greenway, Lanyon<br>Marketplace, Conder, Banks                   |                   |
| 81    | $\checkmark$ | $\checkmark$ | Tuggeranong Bus Station, Greenway, Bonython,<br>Gordon, Banks, Conder, Lanyon Marketplace |                   |