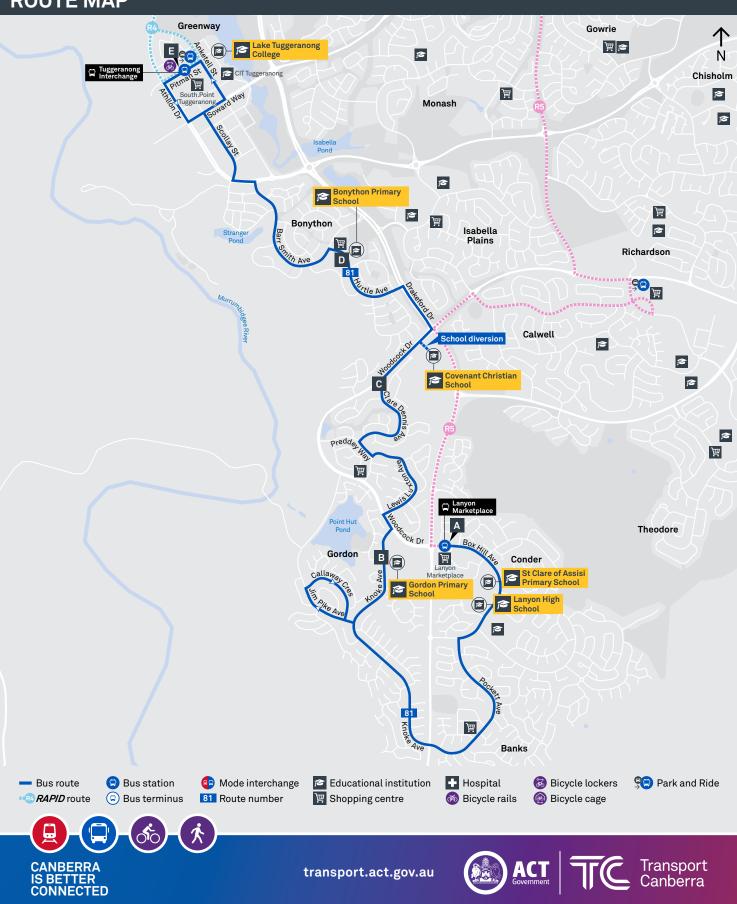

#### Summary of bus services

| Route | AM           | PM           | Suburbs/Areas Serviced                                                                    | Other information |
|-------|--------------|--------------|-------------------------------------------------------------------------------------------|-------------------|
| 80    | $\checkmark$ | $\checkmark$ | Tuggeranong Bus Station, Greenway, Lanyon<br>Marketplace, Conder, Banks                   |                   |
| 81    | $\checkmark$ | $\checkmark$ | Tuggeranong Bus Station, Greenway, Bonython,<br>Gordon, Banks, Conder, Lanyon Marketplace |                   |

## LANYON TO TUGGERANONG via Gordon and Bonython