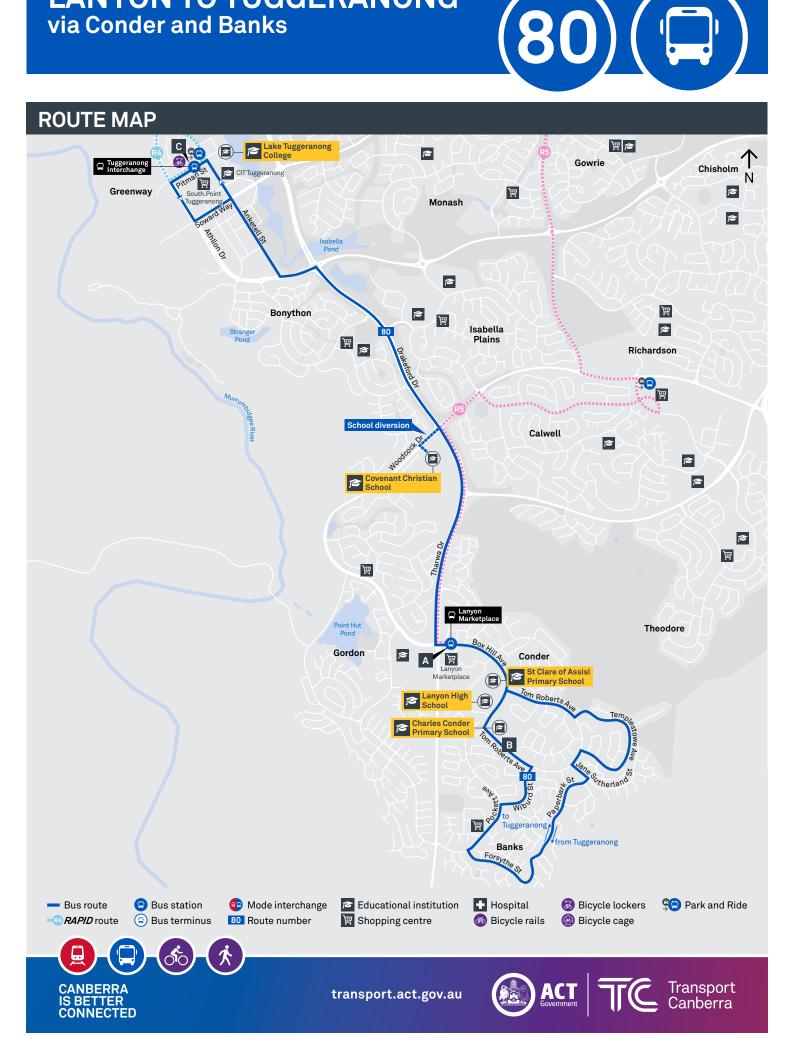

----------------------------------------------------|-------------------|
| 80    | $\checkmark$ | $\checkmark$ | Tuggeranong Bus Station, Greenway, Lanyon<br>Marketplace, Conder, Banks                   |                   |
| 81    | $\checkmark$ | $\checkmark$ | Tuggeranong Bus Station, Greenway, Bonython,<br>Gordon, Banks, Conder, Lanyon Marketplace |                   |



ETTER CONNECTED transport.act.gov.au TG19027





### LANYON HIGH SCHOOL

Plan your trip with the TC Journey planner! Visit transport.act.gov.au for details







CANBERRA

TG19027





### LANYON HIGH SCHOOL

Plan your trip with the TC Journey planner! Visit transport.act.gov.au for details







CANBERRA

IS BETTER CONNECTED transport.act.gov.au Transport Canberra

## LANYON TO TUGGERANONG via Conder and Banks



## LANYON TO TUGGERANONG via Gordon and Bonython

# 81 (2)