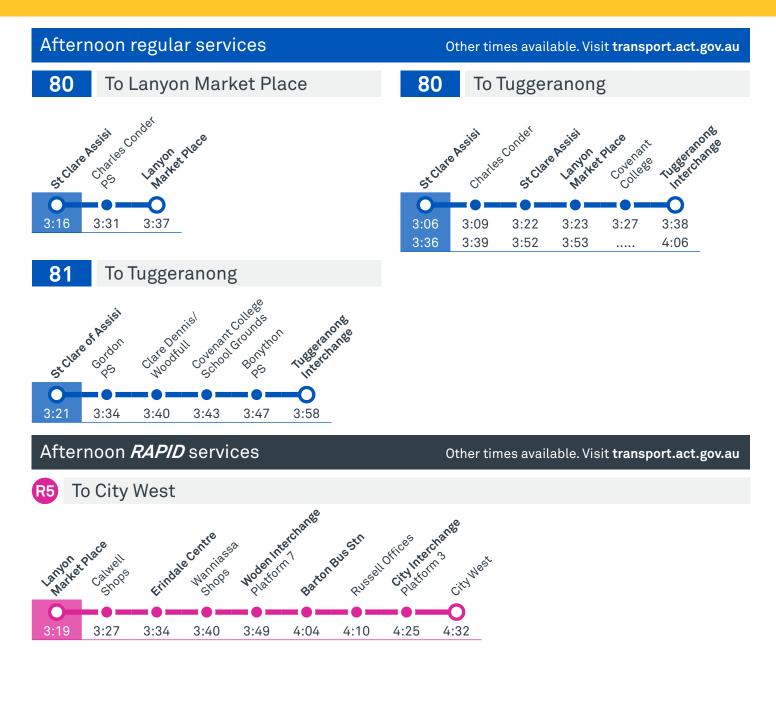

#### Summary of bus services

| Route | AM           | PM           | Suburbs/Areas Serviced                                                                    | Other information |
|-------|--------------|--------------|-------------------------------------------------------------------------------------------|-------------------|
| 80    | $\checkmark$ | $\checkmark$ | Tuggeranong Bus Station, Greenway, Lanyon<br>Marketplace, Conder, Banks                   |                   |
| 81    | $\checkmark$ | $\checkmark$ | Tuggeranong Bus Station, Greenway, Bonython,<br>Gordon, Banks, Conder, Lanyon Marketplace |                   |