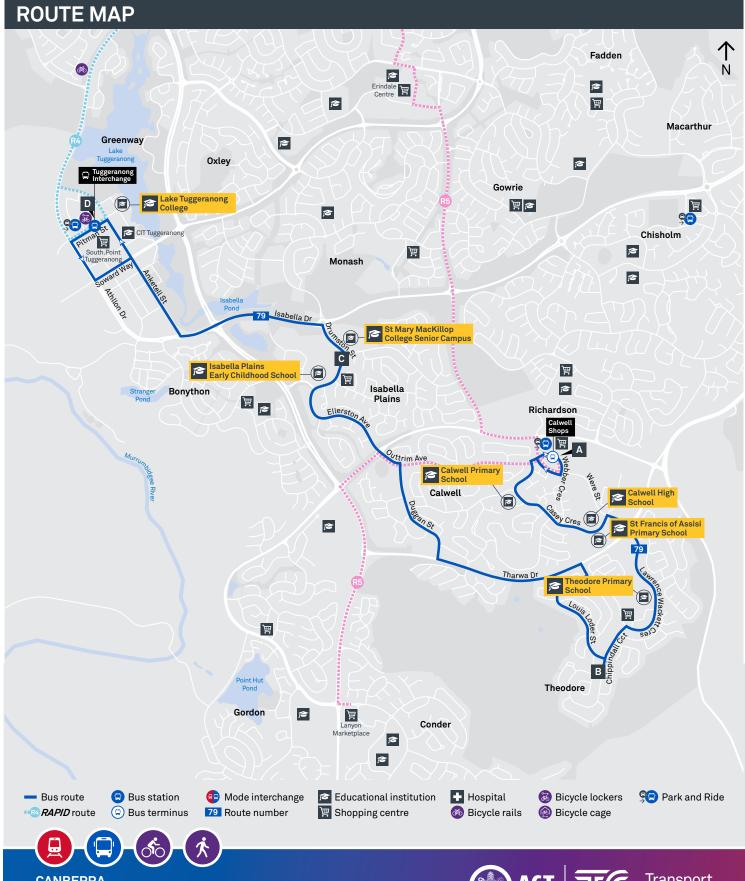

----------------------------------------|-------------------|
| 78    | $\checkmark$ | $\checkmark$ | Tuggeranong Bus Station, Greenway, Bonython,<br>Isabella Plains, Richardson, Chisholm |                   |
| 79    | <b>√</b>     | $\checkmark$ | Tuggeranong Bus Station, Greenway, Isabella<br>Plains, Theodore, Calwell              |                   |

















### ISABELLA PLAINS EARLY CHILDHOOD SCHOOL



Plan your trip with the TC Journey planner! Visit transport.act.gov.au for details



















### ISABELLA PLAINS EARLY CHILDHOOD SCHOOL



Plan your trip with the TC Journey planner! Visit transport.act.gov.au for details



















TUGGERANONG TO CHISHOLM via Bonython and Isabella Plains











# CALWELL TO TUGGERANONG via Theodore and Isabella Plains