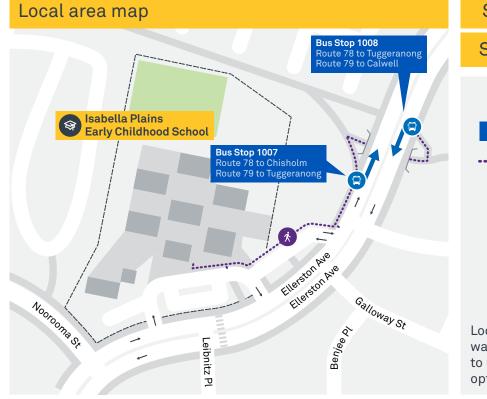

## ISABELLA PLAINS EARLY CHILDHOOD SCHOOL

Plan your trip with the TC Journey planner! Visit transport.act.gov.au for details

School start

(L) 9:00 am

School finish

(L) 3:00 pm

Bus stop location

Regular route number

Walking route

Local area map provides indicative walking paths only. This map is designed to represent local public transport options in the area and is not to scale