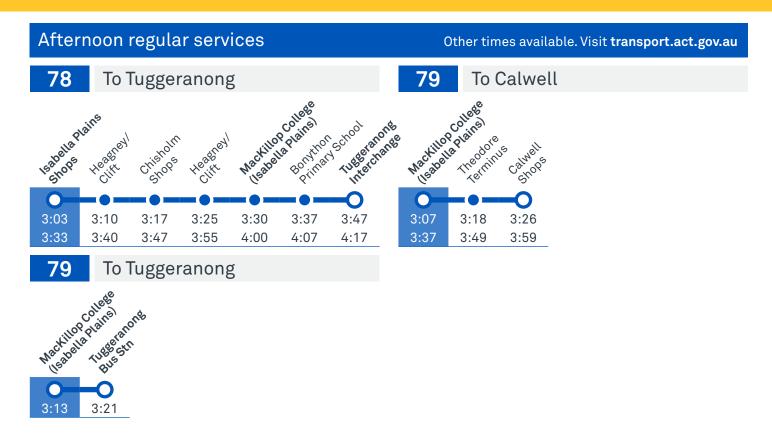

#### Summary of bus services

| Route | AM           | PM           | Suburbs/Areas Serviced                                                                | Other information |
|-------|--------------|--------------|---------------------------------------------------------------------------------------|-------------------|
| 78    | $\checkmark$ | $\checkmark$ | Tuggeranong Bus Station, Greenway, Bonython,<br>Isabella Plains, Richardson, Chisholm |                   |
| 79    | <b>√</b>     | $\checkmark$ | Tuggeranong Bus Station, Greenway, Isabella<br>Plains, Theodore, Calwell              |                   |