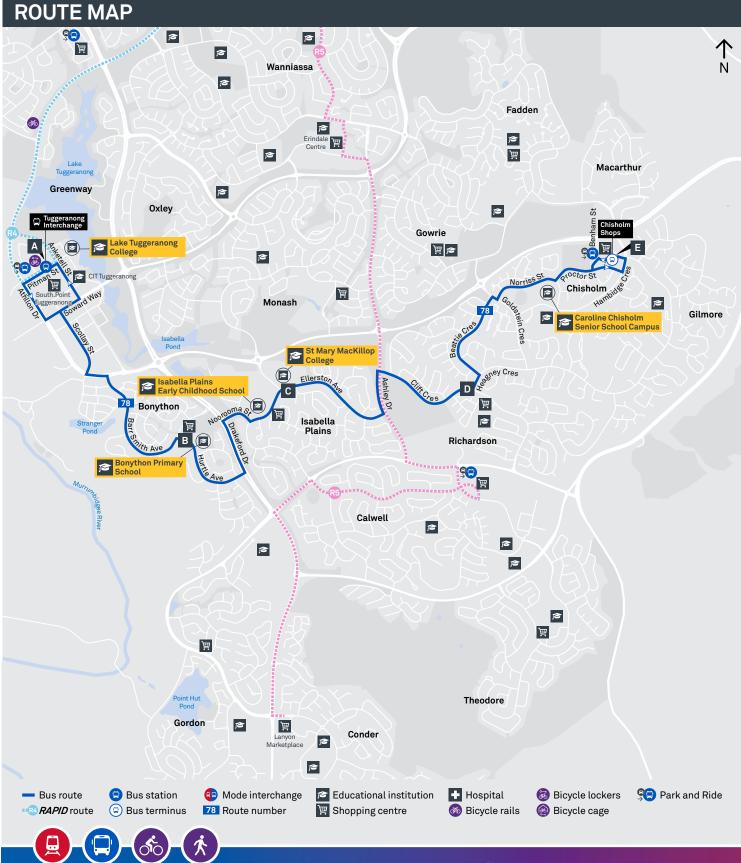

### ISABELLA PLAINS EARLY CHILDHOOD SCHOOL

Plan your trip with the TC Journey planner! Visit transport.act.gov.au for details

TUGGERANONG TO CHISHOLM via Bonython and Isabella Plains