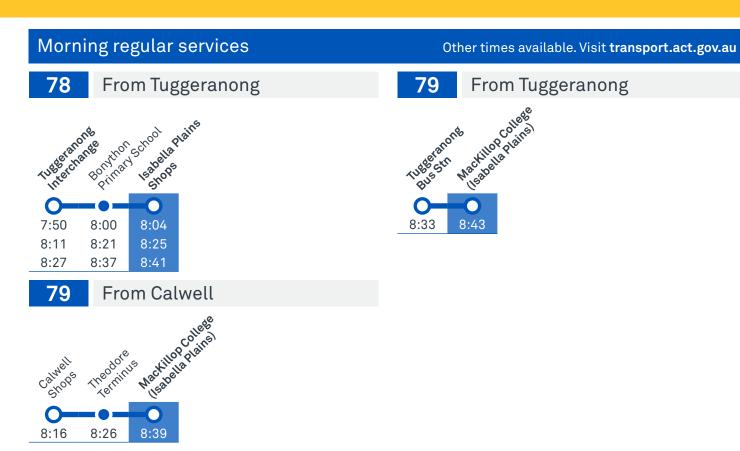

#### Summary of bus services

| Route | AM           | PM           | Suburbs/Areas Serviced                                                                | Other information |
|-------|--------------|--------------|---------------------------------------------------------------------------------------|-------------------|
| 78    | $\checkmark$ | $\checkmark$ | Tuggeranong Bus Station, Greenway, Bonython,<br>Isabella Plains, Richardson, Chisholm |                   |
| 79    | <b>√</b>     | $\checkmark$ | Tuggeranong Bus Station, Greenway, Isabella<br>Plains, Theodore, Calwell              |                   |

### ISABELLA PLAINS EARLY CHILDHOOD SCHOOL

Plan your trip with the TC Journey planner! Visit transport.act.gov.au for details

TUGGERANONG TO CHISHOLM via Bonython and Isabella Plains

# CALWELL TO TUGGERANONG via Theodore and Isabella Plains