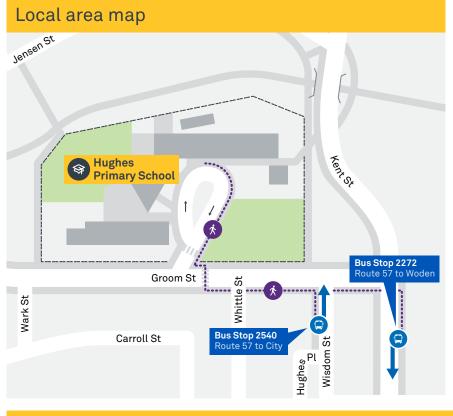

Walking route

Local area map provides indicative walking paths only. This map is designed to represent local public transport options in the area and is not to scale

### Summary of bus services

Route

57

**AM** 

PM

Suburbs/Areas Serviced

City Interchange, Parkes, Deakin, Yarralumla, Hughes, Garran, Phillip, Woden Bus Station

Other information

Hughes Shops.