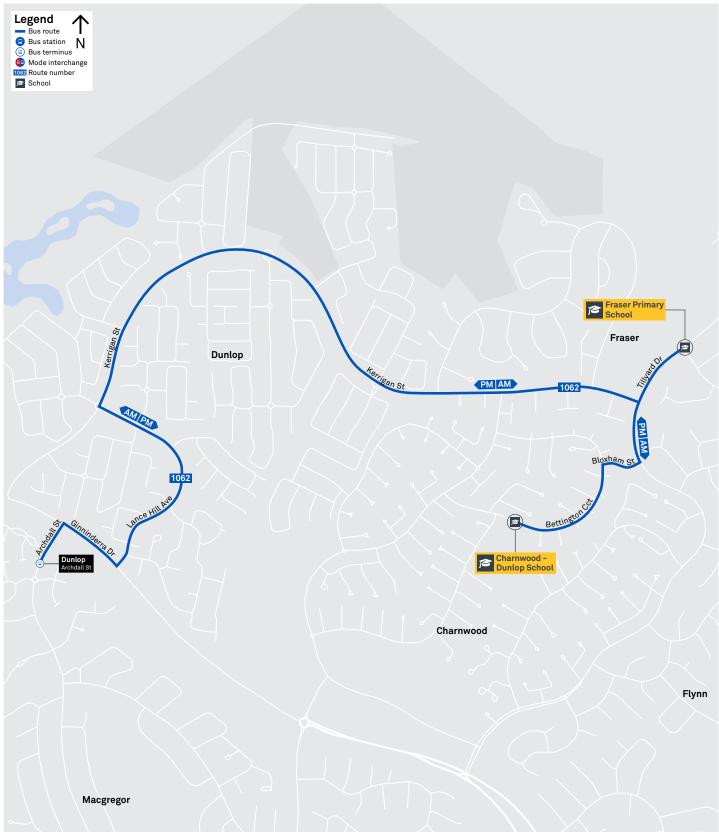

#### FRASER PRIMARY SCHOOL

School start

(L) 9:00 am

School finish

(£) 3:00 pm

Bus stop location

Regular route number

**1062** School route number

·· Walking route

Local area map provides indicative walking paths only. This map is designed to represent local public transport options in the area and is not to scale

#### Summary of bus services

| Route | AM           | PM           | Suburbs/Areas Serviced                                            | Other information |
|-------|--------------|--------------|-------------------------------------------------------------------|-------------------|
| 41    | $\checkmark$ | $\checkmark$ | Fraser, Charnwood, Flynn, Melba, Evatt,<br>Belconnen Bus Stations |                   |
| 42    | <b>√</b>     | $\checkmark$ | Fraser, Flynn, Melba, Scullin, Page,<br>Belconnen Bus Stations    |                   |
| 1062  | $\checkmark$ | $\checkmark$ | Dunlop, Charnwood, Fraser                                         |                   |

### SCHOOL ROUTE 1062 (AM & PM)