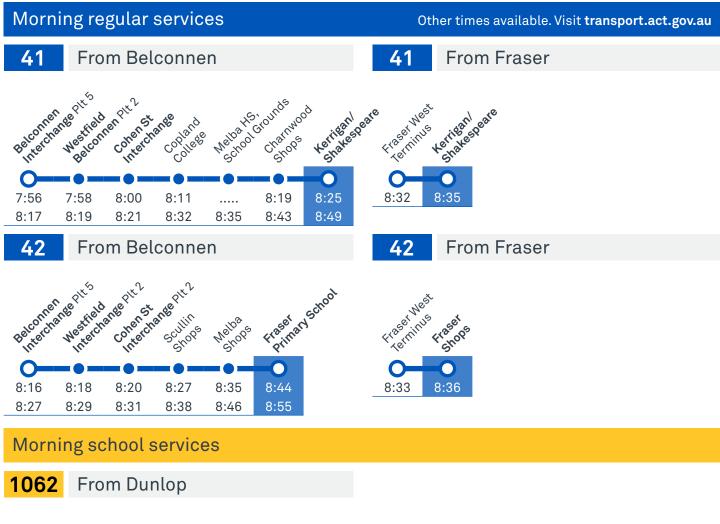

#### Summary of bus services

| Route | AM           | PM           | Suburbs/Areas Serviced                                            | Other information |
|-------|--------------|--------------|-------------------------------------------------------------------|-------------------|
| 41    | $\checkmark$ | $\checkmark$ | Fraser, Charnwood, Flynn, Melba, Evatt,<br>Belconnen Bus Stations |                   |
| 42    | <b>√</b>     | $\checkmark$ | Fraser, Flynn, Melba, Scullin, Page,<br>Belconnen Bus Stations    |                   |
| 1062  | $\checkmark$ | $\checkmark$ | Dunlop, Charnwood, Fraser                                         |                   |

# FRASER TO BELCONNEN via Flynn and Melba

## FRASER TO BELCONNEN via Melba and Page

### SCHOOL ROUTE 1062 (AM & PM)