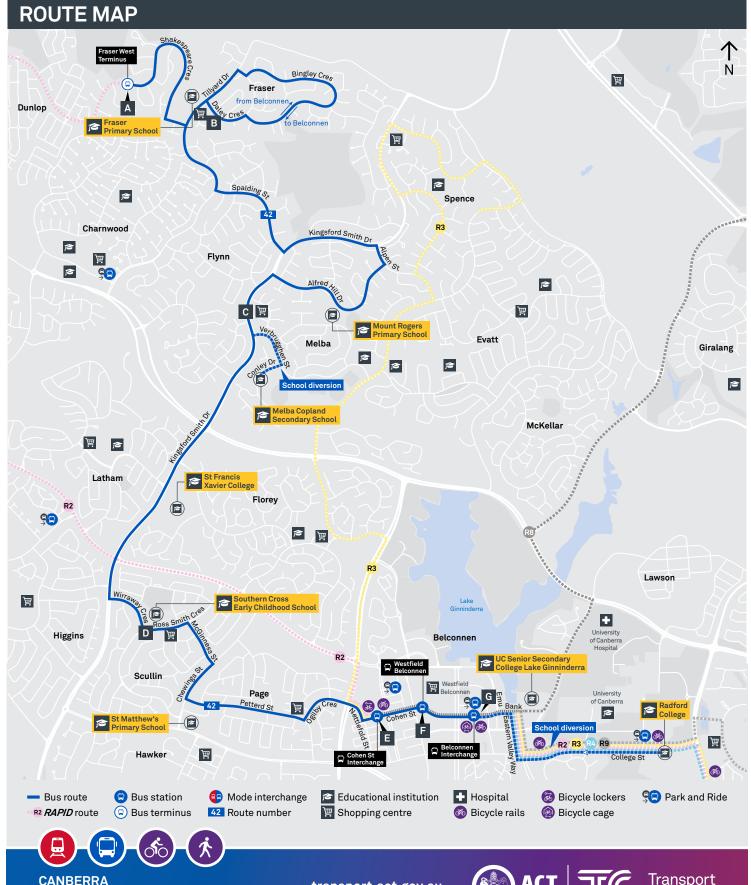

#### FRASER PRIMARY SCHOOL

School start

(L) 9:00 am

School finish

(£) 3:00 pm

Bus stop location

Regular route number

**1062** School route number

·· Walking route

Local area map provides indicative walking paths only. This map is designed to represent local public transport options in the area and is not to scale

#### Summary of bus services

| Route | AM           | PM           | Suburbs/Areas Serviced                                            | Other information |
|-------|--------------|--------------|-------------------------------------------------------------------|-------------------|
| 41    | $\checkmark$ | $\checkmark$ | Fraser, Charnwood, Flynn, Melba, Evatt,<br>Belconnen Bus Stations |                   |
| 42    | <b>√</b>     | $\checkmark$ | Fraser, Flynn, Melba, Scullin, Page,<br>Belconnen Bus Stations    |                   |
| 1062  | $\checkmark$ | $\checkmark$ | Dunlop, Charnwood, Fraser                                         |                   |

### SCHOOL ROUTE 1062 (AM & PM)