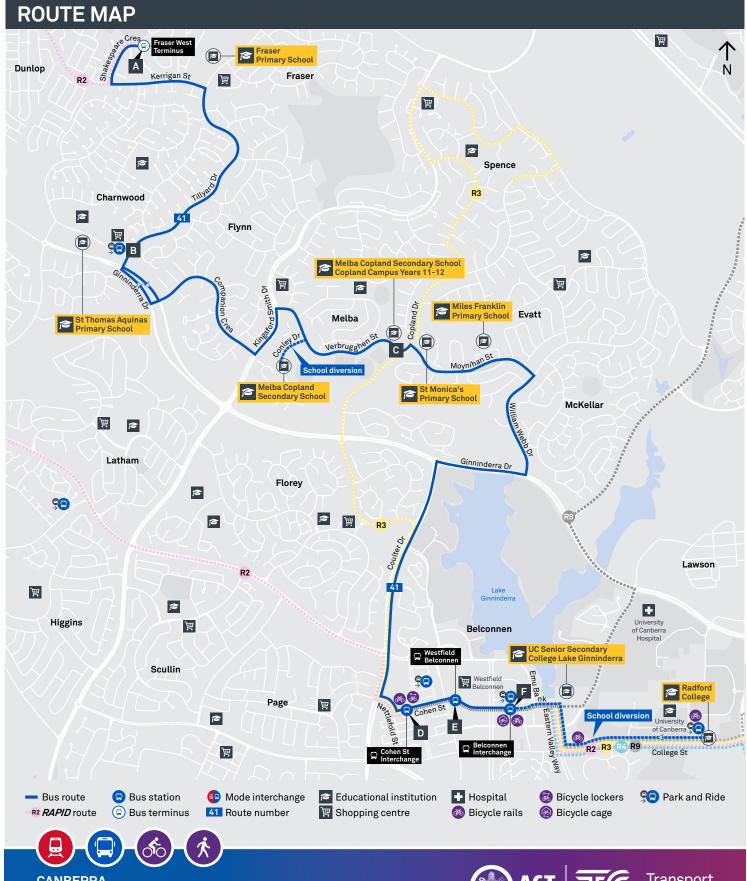

#### FRASER PRIMARY SCHOOL

School start

(L) 9:00 am

School finish

(£) 3:00 pm

Bus stop location

Regular route number

**1062** School route number

·· Walking route

Local area map provides indicative walking paths only. This map is designed to represent local public transport options in the area and is not to scale