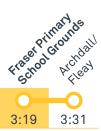

#### Summary of bus services

| Route | AM           | PM           | Suburbs/Areas Serviced                                            | Other information |
|-------|--------------|--------------|-------------------------------------------------------------------|-------------------|
| 41    | $\checkmark$ | $\checkmark$ | Fraser, Charnwood, Flynn, Melba, Evatt,<br>Belconnen Bus Stations |                   |
| 42    | <b>√</b>     | $\checkmark$ | Fraser, Flynn, Melba, Scullin, Page,<br>Belconnen Bus Stations    |                   |
| 1062  | $\checkmark$ | $\checkmark$ | Dunlop, Charnwood, Fraser                                         |                   |