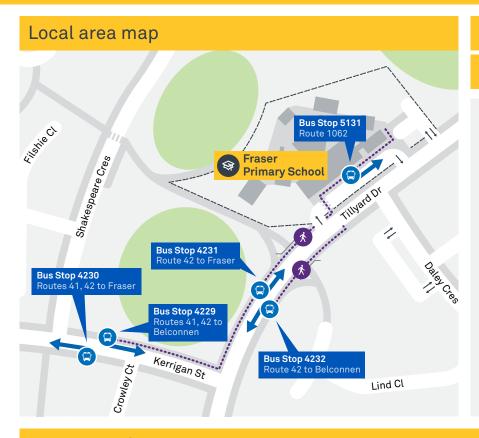

#### FRASER PRIMARY SCHOOL

School start

(L) 9:00 am

School finish

(£) 3:00 pm

Bus stop location

Regular route number

**1062** School route number

·· Walking route

Local area map provides indicative walking paths only. This map is designed to represent local public transport options in the area and is not to scale

#### Summary of bus services

| Route | AM           | PM           | Suburbs/Areas Serviced                                            | Other information |
|-------|--------------|--------------|-------------------------------------------------------------------|-------------------|
| 41    | $\checkmark$ | $\checkmark$ | Fraser, Charnwood, Flynn, Melba, Evatt,<br>Belconnen Bus Stations |                   |
| 42    | <b>√</b>     | $\checkmark$ | Fraser, Flynn, Melba, Scullin, Page,<br>Belconnen Bus Stations    |                   |
| 1062  | $\checkmark$ | $\checkmark$ | Dunlop, Charnwood, Fraser                                         |                   |