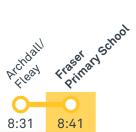

of bus services

| Route | AM           | PM           | Suburbs/Areas Serviced                                            | Other information |
|-------|--------------|--------------|-------------------------------------------------------------------|-------------------|
| 41    | $\checkmark$ | $\checkmark$ | Fraser, Charnwood, Flynn, Melba, Evatt,<br>Belconnen Bus Stations |                   |
| 42    | <b>√</b>     | $\checkmark$ | Fraser, Flynn, Melba, Scullin, Page,<br>Belconnen Bus Stations    |                   |
| 1062  | $\checkmark$ | $\checkmark$ | Dunlop, Charnwood, Fraser                                         |                   |

















TG19027

#### FRASER PRIMARY SCHOOL



Plan your trip with the TC Journey planner! Visit transport.act.gov.au for details



















#### FRASER PRIMARY SCHOOL



Plan your trip with the TC Journey planner! Visit transport.act.gov.au for details



















TG19027





# FRASER TO BELCONNEN via Flynn and Melba







## FRASER TO BELCONNEN via Melba and Page





### SCHOOL ROUTE 1062 (AM & PM)