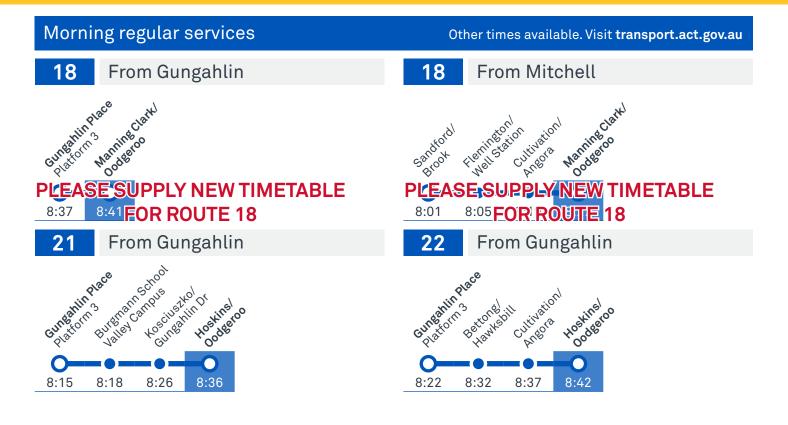

# FRANKLIN EARLY CHILDHOOD SCHOOL

Plan your trip with the TC Journey planner! Visit **transport.act.gov.au** for details





CONNECTED transport.act.gov.au TG19027



Transport Canberra

## **FRANKLIN EARLY CHILDHOOD SCHOOL**

Plan your trip with the TC Journey planner! Visit transport.act.gov.au for details







TG19027





## FRANKLIN EARLY CHILDHOOD SCHOOL

Plan your trip with the TC Journey planner! Visit transport.act.gov.au for details





TG19027

IS BETTER CONNECTED transport.act.gov.au

CANBERRA

### GUNGAHLIN TO MITCHELL via Franklin and Harrison





FRANKLIN LOOP

via Palmerston and Harrison



#### **ROUTE MAP**



### **GUNGAHLIN TO CITY** via Dickson

Effective 27 April 2019



### ROUTE MAP