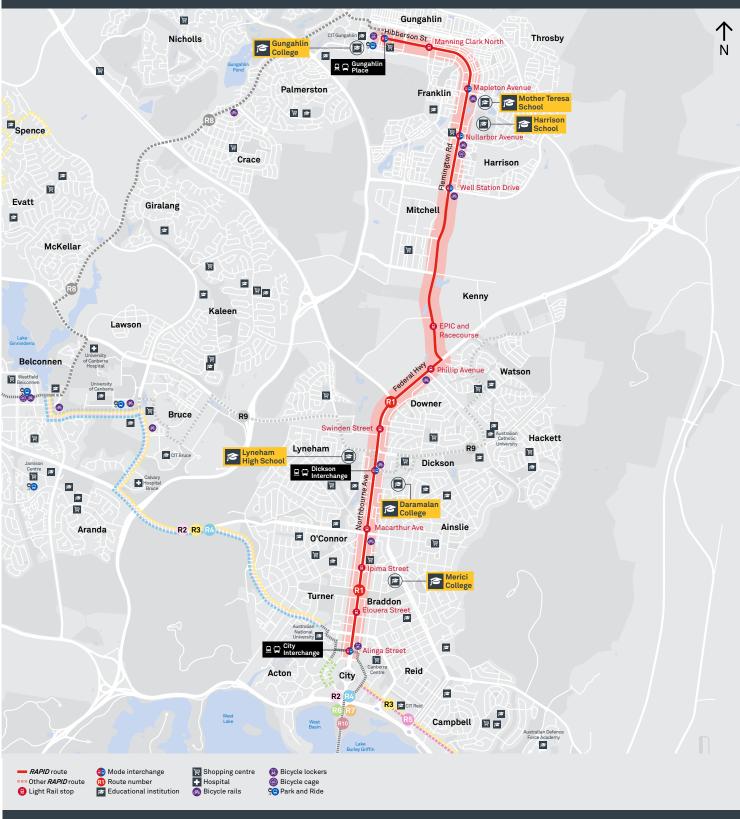

# FRANKLIN EARLY CHILDHOOD SCHOOL

Plan your trip with the TC Journey planner! Visit **transport.act.gov.au** for details





CONNECTED transport.act.gov.au TG19027



Transport Canberra

## **FRANKLIN EARLY CHILDHOOD SCHOOL**

Plan your trip with the TC Journey planner! Visit transport.act.gov.au for details







TG19027





## FRANKLIN EARLY CHILDHOOD SCHOOL

Plan your trip with the TC Journey planner! Visit transport.act.gov.au for details





TG19027

IS BETTER CONNECTED transport.act.gov.au

CANBERRA

### GUNGAHLIN TO MITCHELL via Franklin and Harrison





FRANKLIN LOOP

via Palmerston and Harrison



#### **ROUTE MAP**



### **GUNGAHLIN TO CITY** via Dickson

Effective 27 April 2019



### ROUTE MAP