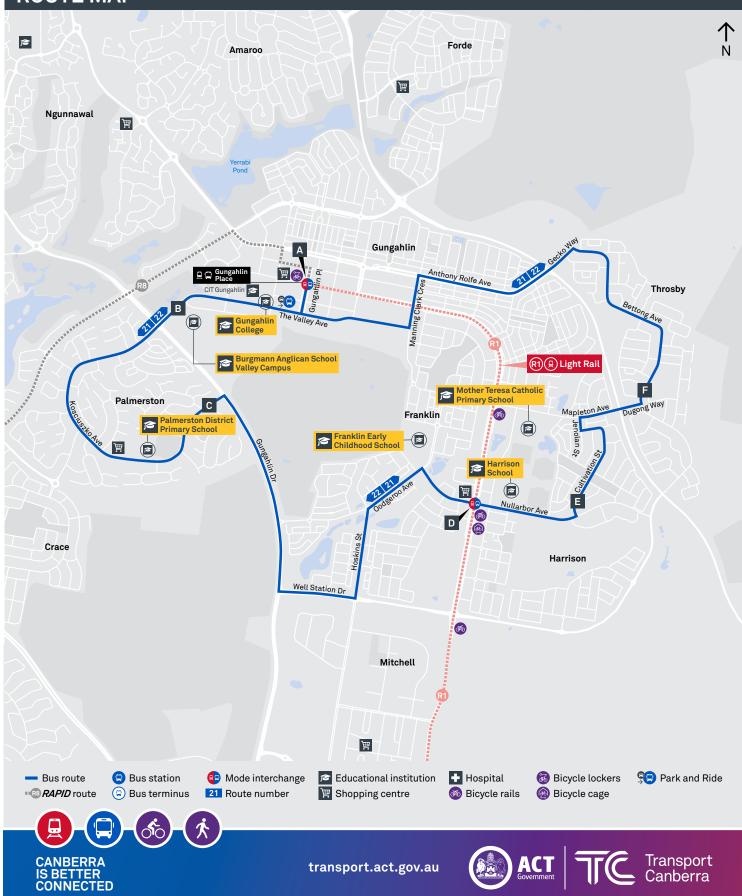

### GUNGAHLIN TO MITCHELL via Franklin and Harrison

FRANKLIN LOOP

via Palmerston and Harrison

#### **ROUTE MAP**