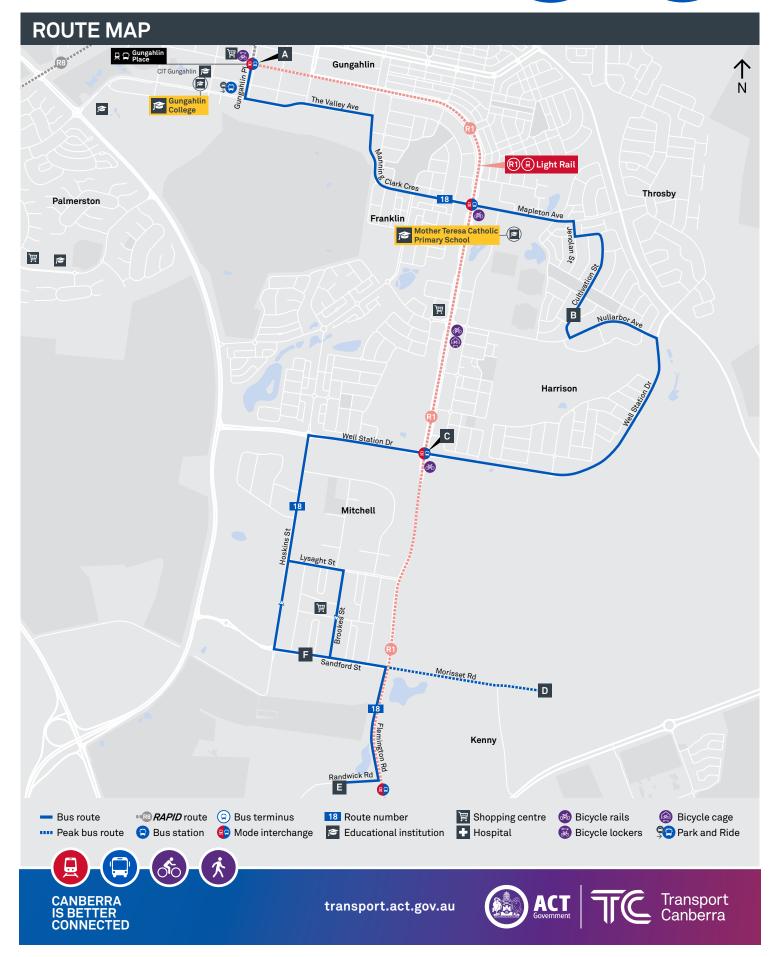

### GUNGAHLIN TO MITCHELL via Franklin and Harrison

FRANKLIN LOOP

via Palmerston and Harrison

#### **ROUTE MAP**

### ROUTE MAP