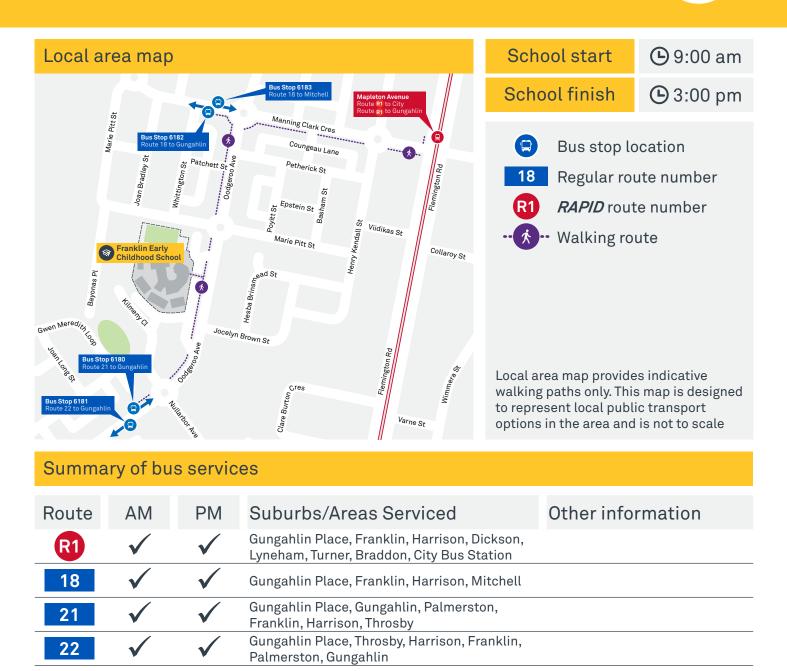

# FRANKLIN EARLY CHILDHOOD SCHOOL

Plan your trip with the TC Journey planner! Visit **transport.act.gov.au** for details

CONNECTED transport.act.gov.au TG19027

Transport Canberra

## **FRANKLIN EARLY CHILDHOOD SCHOOL**

Plan your trip with the TC Journey planner! Visit transport.act.gov.au for details

TG19027

## FRANKLIN EARLY CHILDHOOD SCHOOL

Plan your trip with the TC Journey planner! Visit transport.act.gov.au for details

TG19027

IS BETTER CONNECTED transport.act.gov.au

CANBERRA