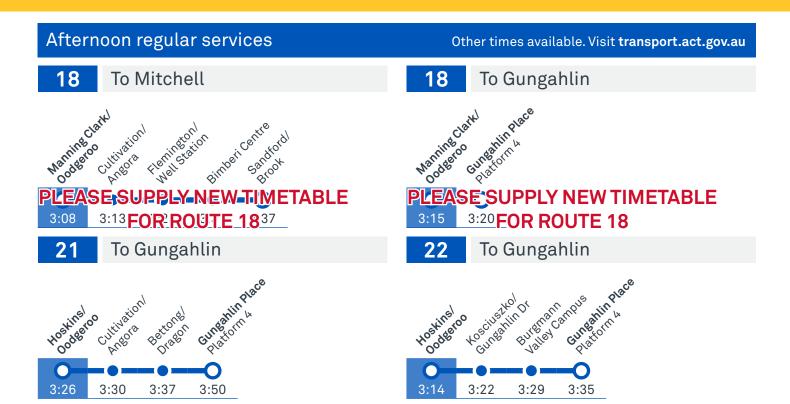

# FRANKLIN EARLY CHILDHOOD SCHOOL

Plan your trip with the TC Journey planner! Visit **transport.act.gov.au** for details





CONNECTED transport.act.gov.au TG19027



Transport Canberra

## **FRANKLIN EARLY CHILDHOOD SCHOOL**

Plan your trip with the TC Journey planner! Visit transport.act.gov.au for details







TG19027





## FRANKLIN EARLY CHILDHOOD SCHOOL

Plan your trip with the TC Journey planner! Visit transport.act.gov.au for details





TG19027

IS BETTER CONNECTED transport.act.gov.au

CANBERRA

### GUNGAHLIN TO MITCHELL via Franklin and Harrison





FRANKLIN LOOP

via Palmerston and Harrison



#### **ROUTE MAP**



### **GUNGAHLIN TO CITY** via Dickson

Effective 27 April 2019



### ROUTE MAP