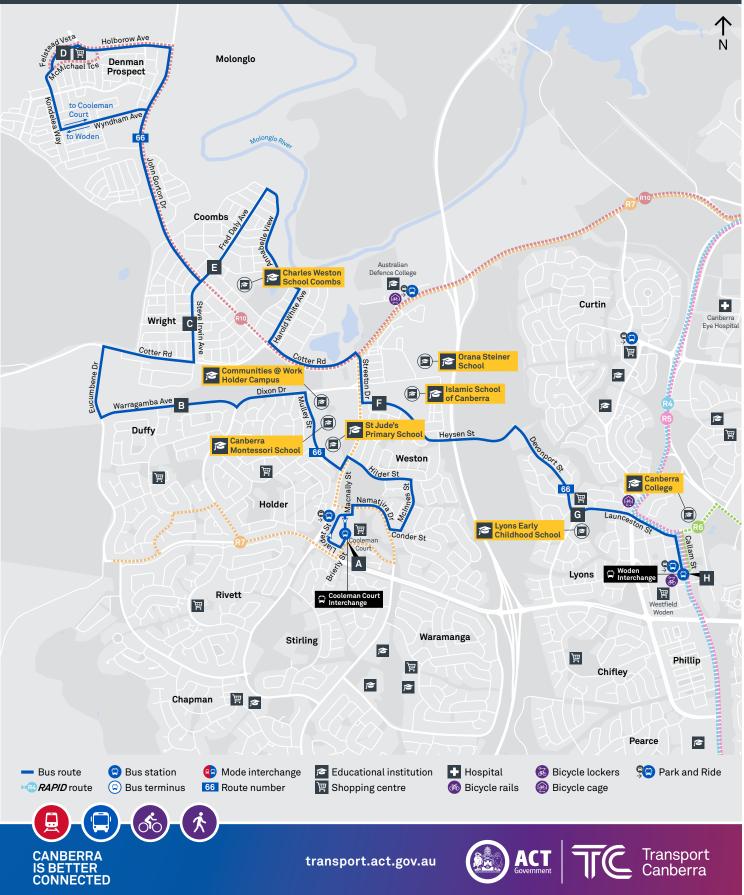

## **COOLEMAN COURT TO WODEN** via Denman Prospect and Lyons

### DENMAN PROSPECT TO CITY via John Gorton Drive

#### **ROUTE MAP**