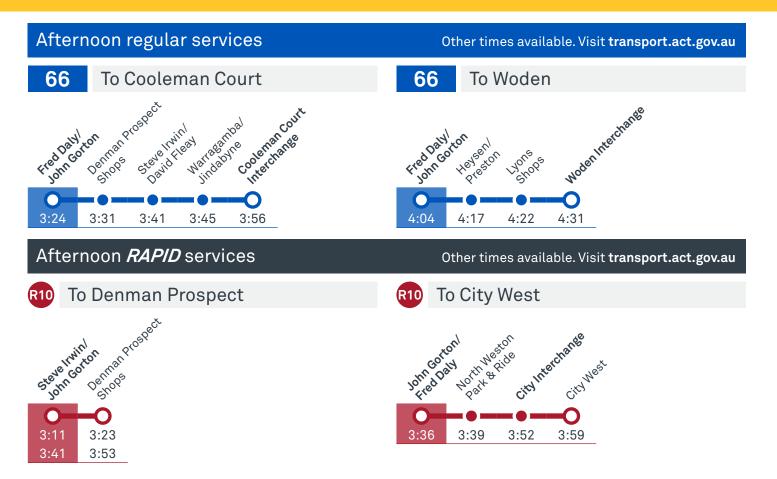

## **CHARLES WESTON SCHOOL**

Plan your trip with the TC Journey planner! Visit transport.act.gov.au for details







TG19027





# **CHARLES WESTON SCHOOL**

Plan your trip with the TC Journey planner! Visit transport.act.gov.au for details







CANBERRA

IS BETTER CONNECTED transport.act.gov.au TG19027





## **CHARLES WESTON SCHOOL**

Plan your trip with the TC Journey planner! Visit transport.act.gov.au for details







CANBERRA

IS BETTER CONNECTED transport.act.gov.au TG19027

Transport Canberra



## **COOLEMAN COURT TO WODEN** via Denman Prospect and Lyons

#### **ROUTE MAP**



(66) ( 📮

### DENMAN PROSPECT TO CITY via John Gorton Drive

# 

#### **ROUTE MAP**