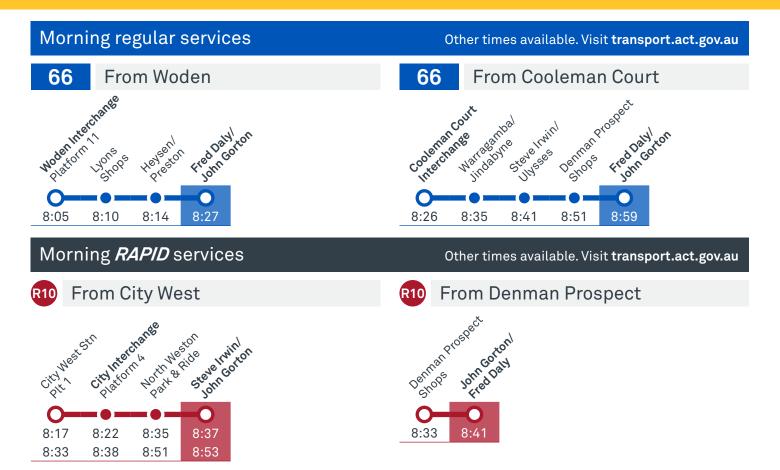

## **CHARLES WESTON SCHOOL**

Plan your trip with the TC Journey planner! Visit transport.act.gov.au for details







TG19027





# **CHARLES WESTON SCHOOL**

Plan your trip with the TC Journey planner! Visit transport.act.gov.au for details







CANBERRA

IS BETTER CONNECTED transport.act.gov.au TG19027





## **CHARLES WESTON SCHOOL**

Plan your trip with the TC Journey planner! Visit transport.act.gov.au for details







CANBERRA

IS BETTER CONNECTED transport.act.gov.au TG19027

Transport Canberra



## **COOLEMAN COURT TO WODEN** via Denman Prospect and Lyons

#### **ROUTE MAP**



(66) ( 📮

### DENMAN PROSPECT TO CITY via John Gorton Drive

# 

#### **ROUTE MAP**