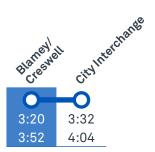

Morning regular services
Other times available. Visit transport.act.gov.au

55

From City

Afternoon regular services Other times available. Visit transport.act.gov.au

55

To City

TG19027