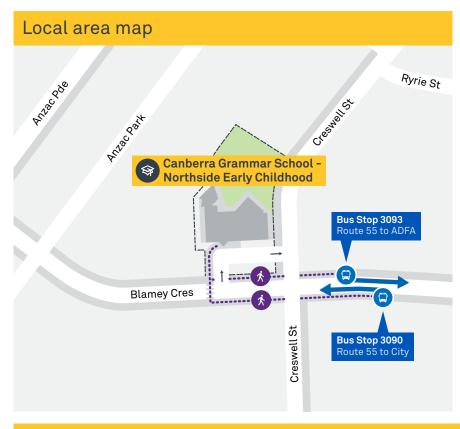

## CANBERRA GRAMMAR SCHOOL - NORTHSIDE EARLY CHILDHOOD

Plan your trip with the TC Journey planner! Visit transport.act.gov.au for details

School start

(E) 9:00 am

School finish

(L) 3:00 pm

Bus stop location

Regular route number

Walking route

Local area map provides indicative walking paths only. This map is designed to represent local public transport options in the area and is not to scale

## Summary of bus services

Route

**AM** 

PM

Suburbs/Areas Serviced

Other information

55

City Interchange, Reid, Campbell, Russell, Duntroon

Morning regular services
Other times available. Visit transport.act.gov.au

55

From City

Afternoon regular services Other times available. Visit transport.act.gov.au

55

To City

TG19027