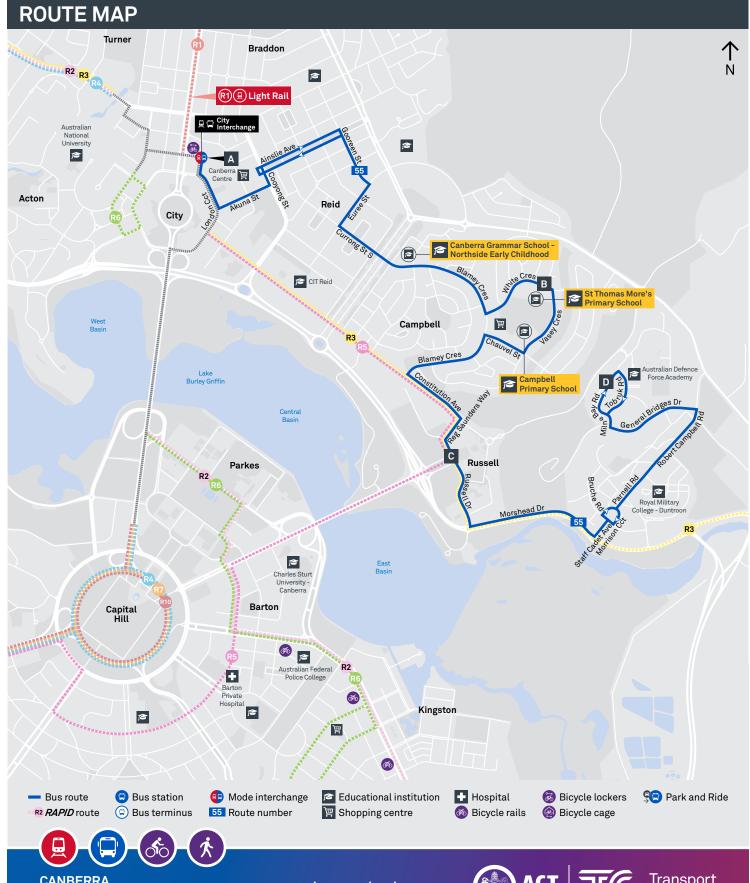

ERRA GRAMMAR SCHOOL - NORTHSIDE EARLY CHILDHOOD

Plan your trip with the TC Journey planner! Visit transport.act.gov.au for details





School start

(E) 9:00 am

School finish

(L) 3:00 pm

Bus stop location

Regular route number



Walking route

Local area map provides indicative walking paths only. This map is designed to represent local public transport options in the area and is not to scale

## Summary of bus services

Route

**AM** 

PM

Suburbs/Areas Serviced

Other information

55

City Interchange, Reid, Campbell, Russell, Duntroon

Morning regular services
Other times available. Visit transport.act.gov.au

55

From City



Afternoon regular services Other times available. Visit transport.act.gov.au

55

To City















TG19027

## DUNTROON LOOP via Campbell and Reid